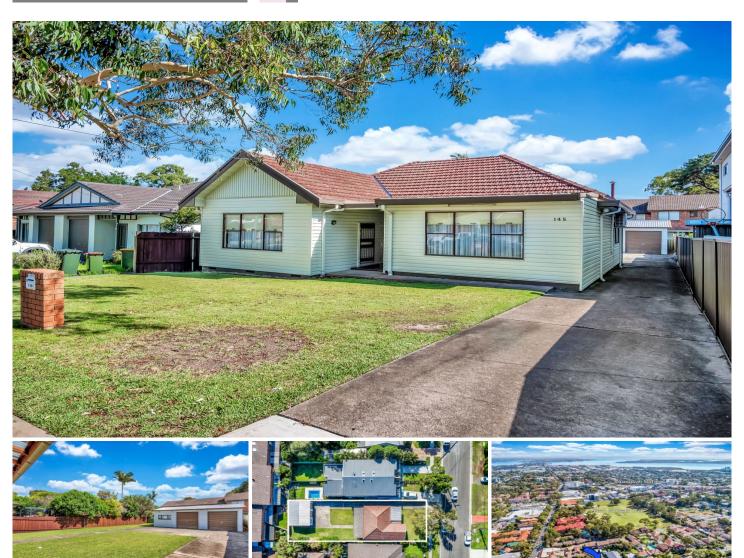

## 145 Caringbah Road Caringbah NSW

This very comfortable 3 bedroom family home is being offered for the first time in many years.

Large open plan living, huge back garden with extra large garage for the home handyman or tradespeople.

Zoned R3 with land size of 714m² and 15.24m frontage.

A Wonderful opportunity for the home buyer or for redevelopment.

## 3 📭 1 🖺 2 🗬

**Price** : \$ 1,200,000 **Land Size** : 714 sqm

View: https://www.burraneer.com.au/sale/nsw/sut

herland/caringbah/residential/house/571959

9

Adam Payne 02 9523 8333

Stuart Payne 02 9523 8333