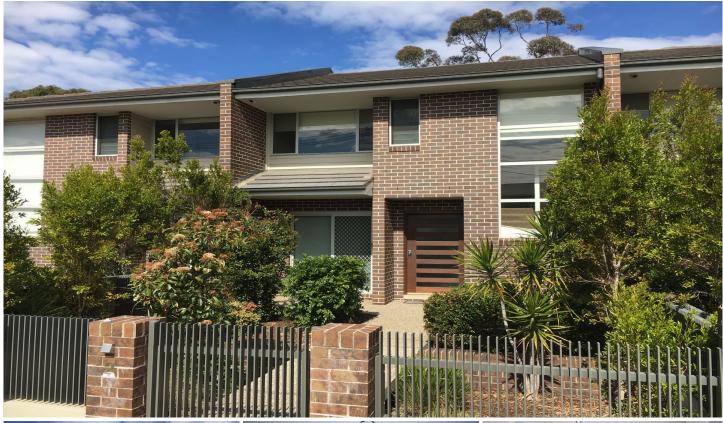

## **Kirrawee**

This beautiful home features 3 bedrooms (main with ensuite & WIR), built-ins in other bedrooms, 2 bathrooms plus separate 3rd toilet, spacious open plan lounge & dining opening to front garden & rear courtyard.

The kitchen has Caesarstone benches, gas cook top & dishwasher, plus there is a huge double garage and storage. Extra features include ducted air-conditioning and security system. Spacious double garage with internal access.

Well presented small complex. Easy stroll to GYMEA SHOPPING VILLAGE and train station.

This strata does not allow pets.

Available Now.