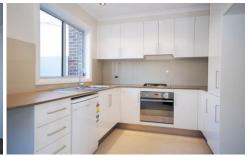

The kitchen has Caesarstone benches, gas cook top & dishwasher, plus there is a huge double garage and storage. Extra features include ducted air-conditioning and security system. Spacious double garage with internal access.