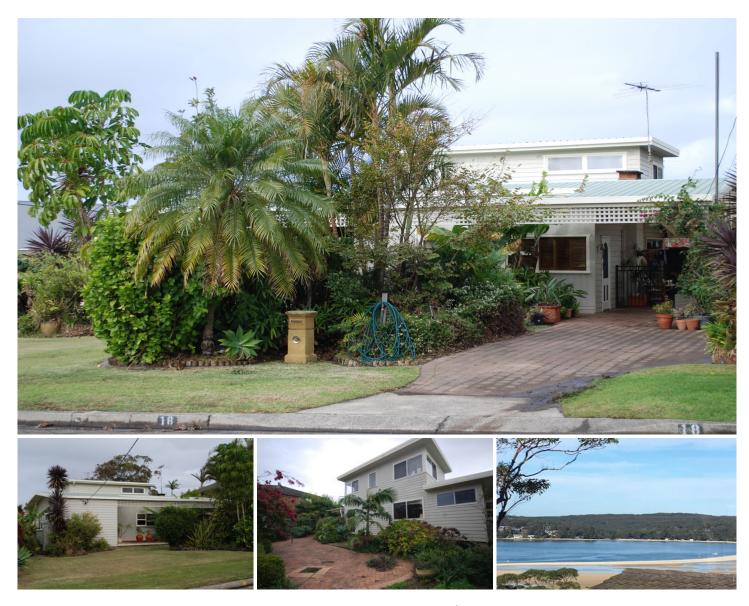

## **Port Hacking**

A great opportunity for families to buy this most comfortable 4 bedroom family home.

Lovely living areas and sundrenched side courtyard for BBQs and family parties.

Waterviews, wide 20m frontage. A highly sought after location near Sandbar Place with all quality homes surrounding.

A very comfortable home now for family enjoyment or perfect development opportunity to build your dream home. All schools and amenities close by. Bus stop at door and Wally's Wharf Boat Ramp a few hundred metres away. Land Size: 613 square metres