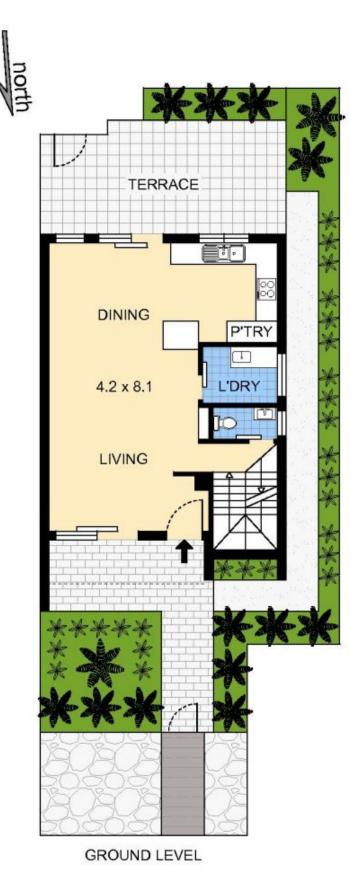

Adam Payne 02 9523 8333

+ -+ BED 3 BED 2 3.3 x 3.5 3.0 x 4.2 ROBE ROBE ROBE Z MAIN BED 3.0 x 4.7 Ш BALCONY

FIRST FLOOR

BASEMENT

3/40-42 Durbar Avenue, Kirrawee

PLEASE NOTE: THIS PLAN HAS BEEN PROVIDED BY EMPIRE PLANS FOR MARKETING PURPOSES ONLY. NO RELIANCE SHOULD BE PLACED ON THIS PLAN FOR CONSTRUCTION OR DEMOLITION PURPOSES. EMPIRE PLANS 0402 844 843