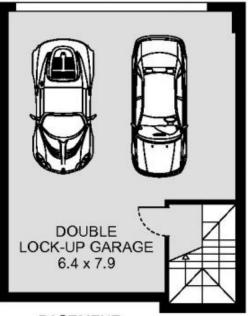

## 3/40-42 Durbar Avenue Kirrawee NSW

This home offers a beautiful modern interior with spacious living and entertaining, 3 bedrooms with built-in robes, 2.5 bathrooms (main bathroom, ensuite & powder room), 2 courtyards for outdoor entertaining, massive double garage and storage plus ducted air conditioning.

Adam Payne 02 9523 8333

+ -+ BED 3 BED 2 3.3 x 3.5 3.0 x 4.2 ROBE ROBE ROBE Z MAIN BED 3.0 x 4.7 Ш BALCONY

FIRST FLOOR

BASEMENT

3/40-42 Durbar Avenue, Kirrawee

PLEASE NOTE: THIS PLAN HAS BEEN PROVIDED BY EMPIRE PLANS FOR MARKETING PURPOSES ONLY. NO RELIANCE SHOULD BE PLACED ON THIS PLAN FOR CONSTRUCTION OR DEMOLITION PURPOSES. EMPIRE PLANS 0402 844 843