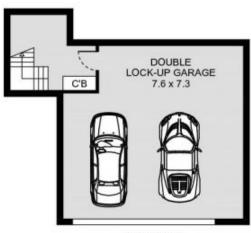

## Kirrawee

This amazing townhouse was the builder's private home and features extra luxuries you don't see in other developments.

This home offers 3 large bedrooms (main with WIR & ensuite), 2.5 bathrooms, gourmet kitchen, spacious living opening out to the private rear garden with fabulous alfresco entertaining and the front courtyard creating brilliant flow through entertaining. There is also a massive double garage and storage.

## 3 🚑 2 🚔 2 😭

Type: Townhouse

**View**: https://www.burraneer.com.au/sale/nsw/sutherlan d/kirrawee/residential/townhouse/5719579

Adam Payne 02 9523 8333

Stuart Payne 02 9523 8333

FIRST FLOOR

BASEMENT