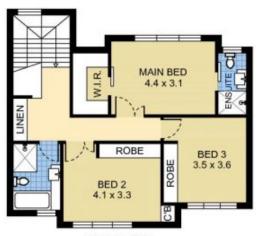

## Kirrawee

This amazing townhouse was the builder's private home and features extra luxuries you don't see in other developments.

This home offers 3 large bedrooms (main with WIR & ensuite), 2.5 bathrooms, gourmet kitchen, spacious living opening out to the private rear garden with fabulous alfresco entertaining and the front courtyard creating brilliant flow through entertaining. There is also a massive double garage and storage.

## 3 🚑 2 🚔 2 😭

Type: Townhouse

**View**: https://www.burraneer.com.au/sale/nsw/sutherlan d/kirrawee/residential/townhouse/5719579

Adam Payne 02 9523 8333

Stuart Payne 02 9523 8333

FIRST FLOOR

BASEMENT