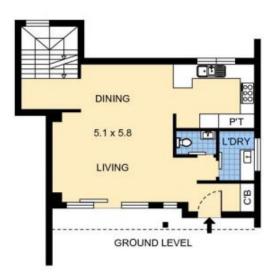

## Kirrawee

This amazing townhouse was the builder's private home and features extra luxuries you don't see in other developments.

This home offers 3 large bedrooms (main with WIR & ensuite), 2.5 bathrooms, gourmet kitchen, spacious living opening out to the private rear garden with fabulous alfresco entertaining and the front courtyard creating brilliant flow through entertaining. There is also a massive double garage and storage.

## 3 🚑 2 🚔 2 😭

Type: Townhouse

**View**: https://www.burraneer.com.au/sale/nsw/sutherlan d/kirrawee/residential/townhouse/5719579

Adam Payne 02 9523 8333

Stuart Payne 02 9523 8333

FIRST FLOOR

BASEMENT