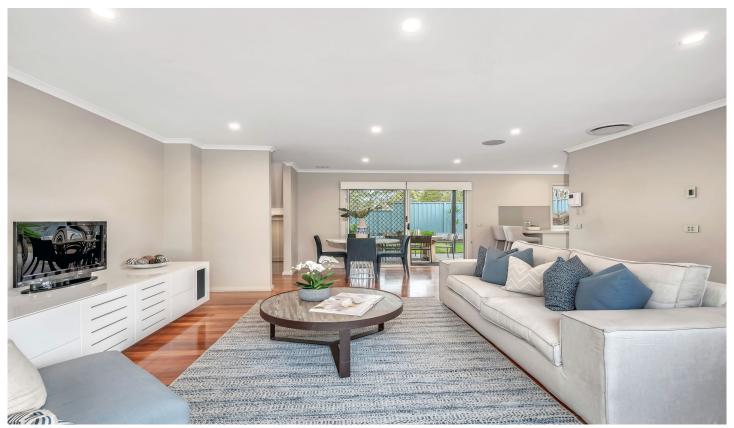

## Kirrawee

This amazing townhouse was the builder's private home and features extra luxuries you don't see in other developments.

This home offers 3 large bedrooms (main with WIR & ensuite), 2.5 bathrooms, gourmet kitchen, spacious living opening out to the private rear garden with fabulous alfresco entertaining and the front courtyard creating brilliant flow through entertaining. There is also a massive double garage and storage.

Exquisite features include polished solid timber floors, CBUS system, ducted air conditioning and alarm.

This townhouse is designed for Adaptable Living.

For full version visit the website