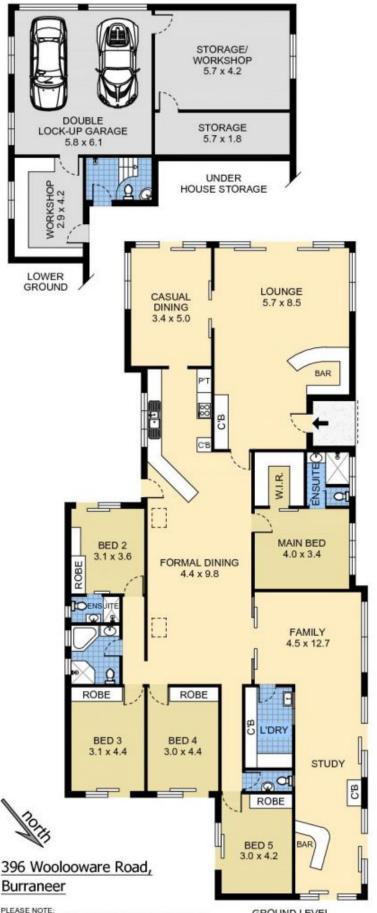

## Burraneer

Presented at the end of the Burraneer peninsular is this extra large and spacious full brick family residence.

Huge single level living, with accommodation of 5 bedrooms (2 with ensuites), magnificent formal lounge and dining rooms, fabulous kitchen with family entertaining plus large sunroom with bar.

Spectacular extra large in-ground pool with north facing sun and privacy, huge garaging plus storage or gymnasium area, cellar and off-street parking for additional cars.

Corner location enjoying 857m2 with small park opposite and the highest quality homes in this very prime position. This residence should be your first priority in wanting to buy on this very sought after peninsular.

5 🗀 3 🔓 2 🖨

Land Size: 857 sqm

View : https://www.burraneer.com.au/sale/nsw/sut

herland/burraneer/residential/house/571957

1

Stuart Payne 02 9523 8333

Adam Payne 02 9523 8333

PLEASE NOTE: THIS PLAN HAS BEEN PROVIDED BY EMPIRE PLANS FOR MARKETING PURPOSES ONLY. NO RELIANCE SHOULD BE PLACED ON THIS PLAN FOR CONSTRUCTION OR DEMOLITION PURPOSES. EMPIRE PLANS 0402 844 843