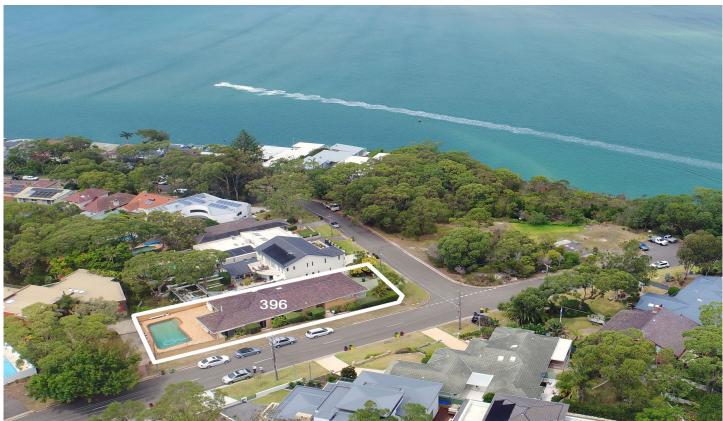

## Burraneer

Presented at the end of the Burraneer peninsular is this extra large and spacious full brick family residence.

Huge single level living, with accommodation of 5 bedrooms (2 with ensuites), magnificent formal lounge and dining rooms, fabulous kitchen with family entertaining plus large sunroom with bar.

Spectacular extra large in-ground pool with north facing sun and privacy, huge garaging plus storage or gymnasium area, cellar and off-street parking for additional cars.

Corner location enjoying 857m2 with small park opposite and the highest quality homes in this very prime position. This residence should be your first priority in wanting to buy on this very sought after peninsular.

5 🗀 3 🔓 2 🖨

Land Size: 857 sqm

View : https://www.burraneer.com.au/sale/nsw/sut

herland/burraneer/residential/house/571957

1

Stuart Payne 02 9523 8333

Adam Payne 02 9523 8333

PLEASE NOTE: THIS PLAN HAS BEEN PROVIDED BY EMPIRE PLANS FOR MARKETING PURPOSES ONLY. NO RELIANCE SHOULD BE PLACED ON THIS PLAN FOR CONSTRUCTION OR DEMOLITION PURPOSES. EMPIRE PLANS 0402 844 843