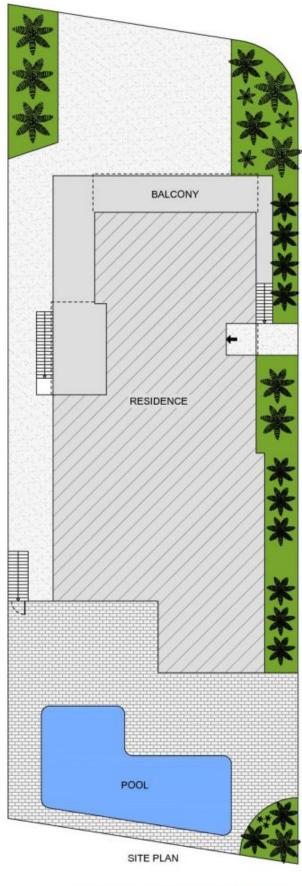

Spectacular extra large in-ground pool with north facing sun and privacy, huge garaging plus storage or gymnasium area, cellar and off-street parking for additional cars.

Corner location enjoying 857m2 with small park opposite and the highest quality homes in this very prime position. This residence should be your first priority in wanting to buy on this very sought after peninsular.