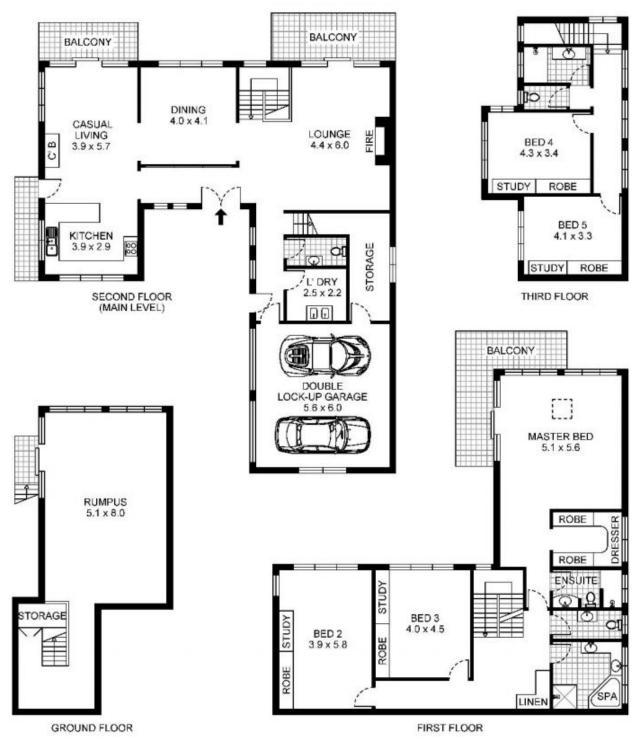

## **Grays Point**

Needing renovations, a perfect opportunity for your own decoration. This super large full brick family residence, being a deep waterfrontage, with jetty and pontoon has magnificent views of the very picturesque Mansion Bay.

5 Bedroom accommodation, including master as a suite, huge formal living areas and having separate rumpus, double garage and parking. Originally a master built home, needing TLC.

Must be sold. We invite your inspection.

## 54 Mansion Point Road, Grays Point

This plan is for illustrative purposes only and dimensions are approximate. This plan does not constitute part of any legal or planning document.