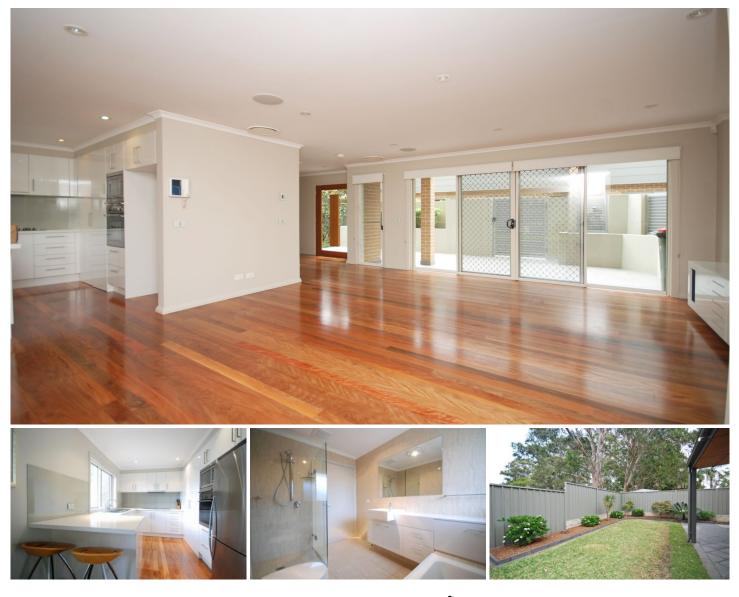

## **Kirrawee**

This stunning as new townhouse is the best in the complex.

Features include three bedrooms (main with ensuite), 2 bathrooms, spacious open plan living with timber floors, fabulous outdoor entertaining with the front tiled courtyard and rear garden & lawn. The kitchen has a stone benchtop, gas cook top & dishwasher plus there is massive double garage and storage.

Extra features include ducted air conditioning, built-in robes to all bedrooms, security alarm & gas bayonets inside & out for heater and bbq. Conveniently located, this townhouse is an easy walk to both Gymea and Kirrawee shops and stations. 3 🛤 2 🚔 2 🛱