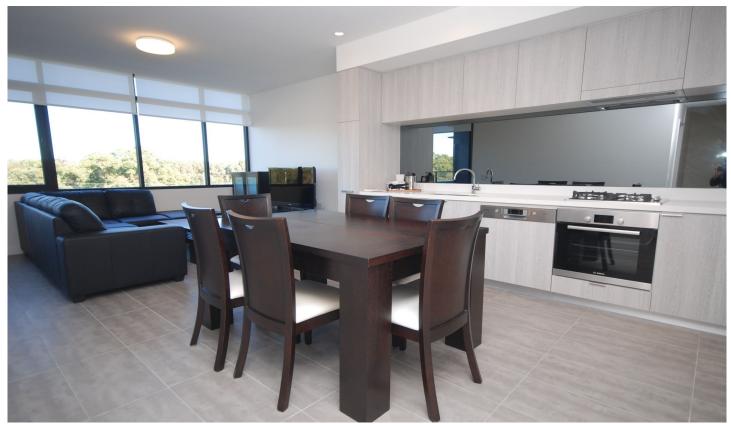

## 207/475 Captain Cook Drive Woolooware NSW

Features of this brand new unit include, modern open plan kitchen, lounge / dining leading onto a spacious balcony, 1 bedroom with built-in wardrobe, bathroom & internal laundry. There is an underground secure car space with full security and lift access.