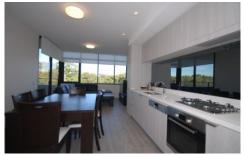

## 207/475 Captain Cook Drive Woolooware NSW

Features of this brand new unit include, modern open plan kitchen, lounge / dining leading onto a spacious balcony, 1 bedroom with built-in wardrobe, bathroom & internal laundry. There is an underground secure car space with full security and lift access.