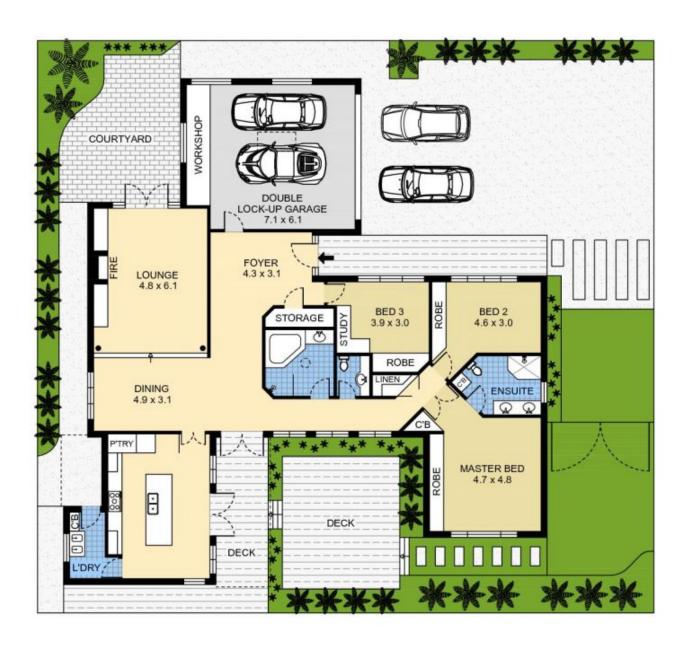

## **Burraneer**

This gorgeous and spacious single storey residence offers a capturing lifestyle. Featuring 3 bedrooms (master with ensuite), exquisite new gourmet kitchen, separate lounge, dining and fabulous outdoor living area. This home also offers double garage with parking for a further 4 vehicles.

## 381 Woolooware Road, Burraneer

PLEASE NOTE: THIS PLAN HAS BEEN PROVIDED BY EMPIRE PLANS FOR MARKETING PURPOSES ONLY. NO RELIANCE SHOULD BE PLACED ON THIS PLAN FOR CONSTRUCTION OR DEMOLITION PURPOSES. EMPIRE PLANS 0402 844 843