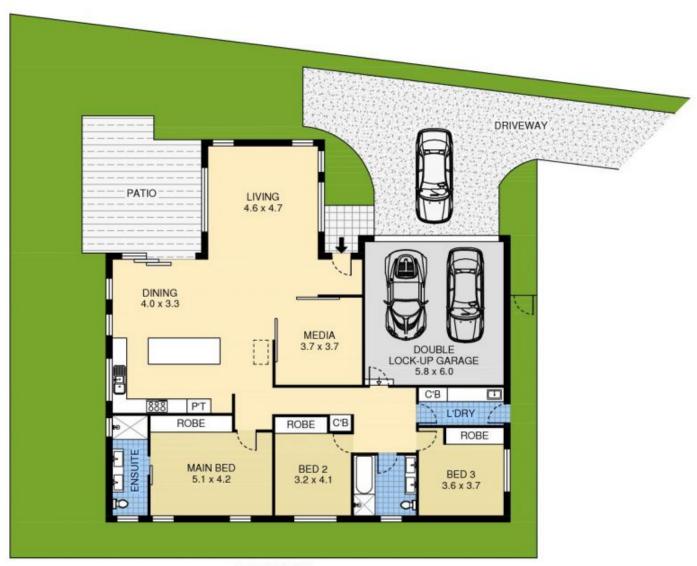

## 42A Castelnau Street Caringbah South NSW

This Torrens Title architect designed family home features extra spacious open plan living, 3 bedrooms plus media room and beautiful alfresco entertaining.

This luxury residence is faultless in design and offers a spectacular lifestyle. Fantastic luxury gourmet kitchen and bathrooms, huge double garage with internal access and fully landscaped and sun-drenched gardens.

Short stroll to shops, playground, school and transport. Certainly the pick of locations.

You will appreciate this spectacular single level lifestyle.

3 🔄 2 🔓 2 😭

**Price:** \$1,675,000

**View :** https://www.burraneer.com.au/sale/nsw/sutherla nd/caringbah-south/residential/house/5719547

## 42A Castelnau Street, Caringbah

PLEASE NOTE: THIS PLAN HAS BEEN PROVIDED BY EMPIRE PLANS FOR MARKETING PURPOSES ONLY. NO RELIANCE SHOULD BE PLACED ON THIS PLAN FOR CONSTRUCTION OR DEMOLITION PURPOSES. EMPIRE PLANS 0402 844 843