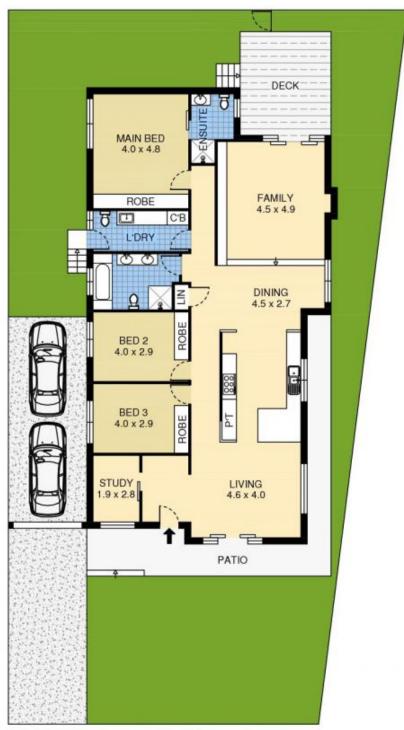

## 42 Castelnau Street Caringbah South NSW

Brand-new throughout, this beautiful lifestyle home will suit the retiree or family.

The home comprises of 3 bedrooms, master with ensuite, study, open plan living including spacious lounge, dining and family areas. Designer kitchen & bathrooms.

The highest quality fixtures and fittings compliment this exquisite living style. Tandem garaging. Beautifully landscaped.

Your new home awaits.

3 📭 2 ⋤ 2 😭

**Price:** \$1,575,000

**View**: https://www.burraneer.com.au/sale/nsw/sutherla nd/caringbah-south/residential/house/5719545

Stuart Payne 02 9523 8333

Adam Payne 02 9523 8333

GROUND LEVEL

## 42 Castelnau Street, Caringbah

PLEASE NOTE: THIS PLAN HAS BEEN PROVIDED BY EMPIRE PLANS FOR MARKETING PURPOSES ONLY. NO RELIANCE SHOULD BE PLACED ON THIS PLAN FOR CONSTRUCTION OR DEMOLITION PURPOSES. EMPIRE PLANS 0402 844 843