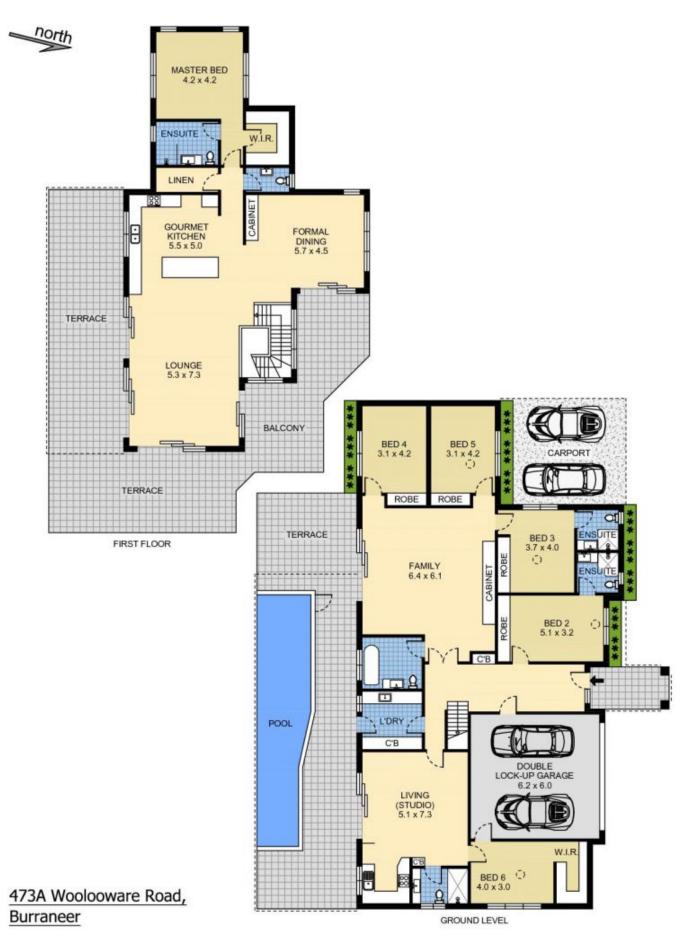

## 473A Woolooware Road Burraneer NSW

This stunning residence with 6 bedrooms, including master suite, is classic in grandeur for the best of modern family living.

Magnificent and elegantly appointed throughout with focus on formal and informal living. Free flowing in all aspects including large alfresco entertaining on both levels with water views and huge rumpus with adjacent pool and garden.

This beautiful residence is large in all aspects. To suit the most fastidious buyers.

4 car accommodation plus extra parking. Also suit in-law accommodation if required.

State of the art living with the finest inclusions. We recommend your inspection.

6 **4** 5 **4** 4

**Price:** \$3,085,000

**View**: https://www.burraneer.com.au/sale/nsw/sutherla nd/burraneer/residential/house/5719544

Stuart Payne 02 9523 8333

Adam Payne 02 9523 8333

PLEASE NOTE:
THIS PLAN HAS BEEN PROVIDED BY EMPIRE PLANS FOR MARKETING PURPOSES ONLY. NO RELIANCE SHOULD BE PLACED ON THIS PLAN FOR CONSTRUCTION OR DEMOLITION PURPOSES. EMPIRE PLANS 0402 844 843