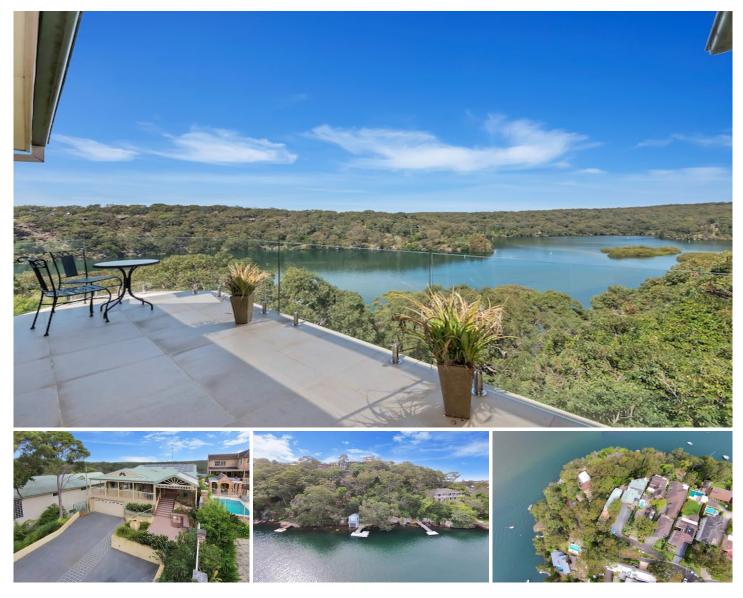

## 14 Mansion Point Road Grays Point NSW

## A WELCOMING HOME

Nestled in quiet and peaceful location capturing the most beautiful water views.

A large entertaining family residence with six bedroom accommodation to suit the large family or in-laws. Marvelous large open plan living with lounge and dining, family room all taking in the spectacular water views.

Two large alfresco terraces. Huge rumpus and billiard rooms with bar, outdoor Jacuzzi, four car lock up garage plus off street parking for a further eight cars.

On the waterfront is a two storey boat shed including entertaining, jetty with pontoon. To suit the boat owner and the perfect family setting for all water activities.