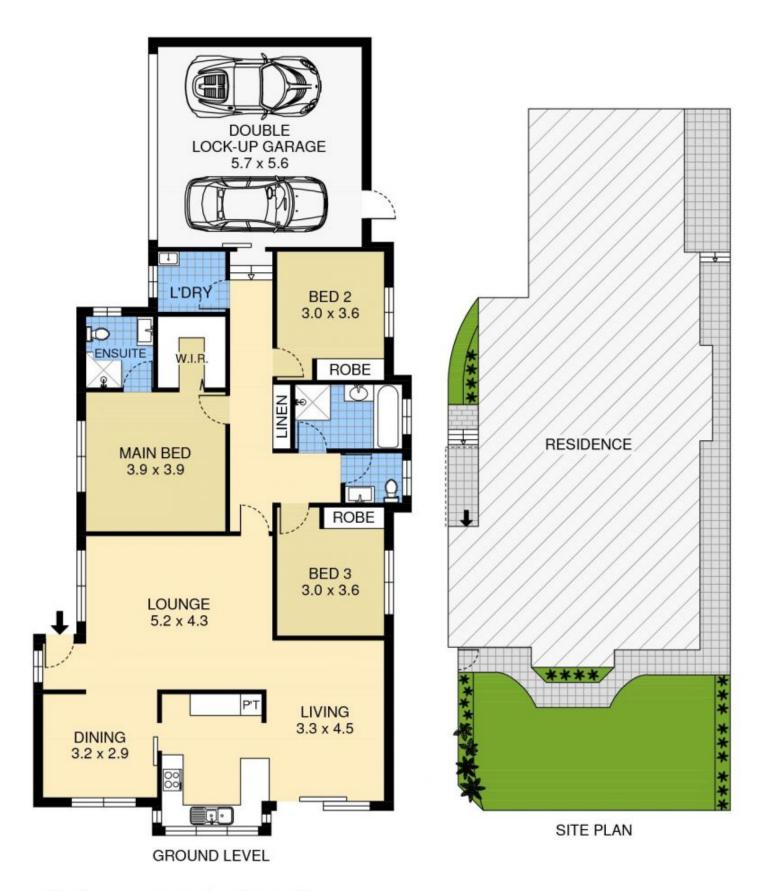

## 1/178 Ewos Parade Cronulla NSW

Single level villa in a fantastic location on the South Cronulla Peninsula. Built as a dual occupancy with only two in this immaculate setting.

Three large bedrooms (main with ensuite), separate lounge and dining rooms, gourmet kitchen with adjoining family area. Sun drenched north facing courtyard and very private. Double lock up garage. Only a short stroll to Bass & Flinders Point and the famous Esplanade walkway with Oak Park Beach and sea pool close by. Salmon Haul Bay and children's play area is also close by.

## 1/178 Ewos Parade, Cronulla

PLEASE NOTE: THIS PLAN HAS BEEN PROVIDED BY EMPIRE PLANS FOR MARKETING PURPOSES ONLY. NO RELIANCE SHOULD BE PLACED ON THIS PLAN FOR CONSTRUCTION OR DEMOLITION PURPOSES. EMPIRE PLANS 0402 844 843