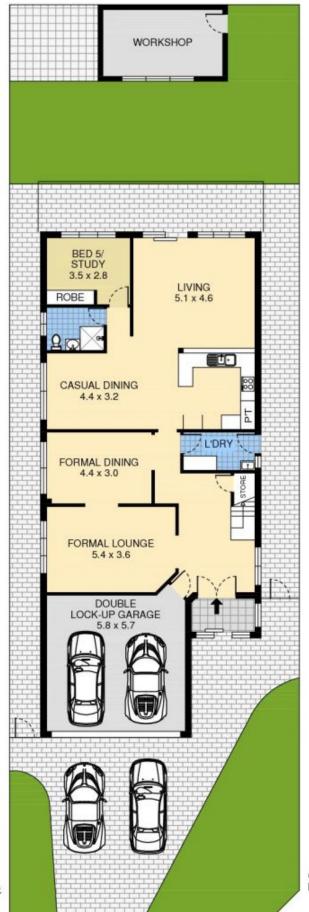

## **61 Culver Street Monterey NSW**

This excellent family home is big on space and low on maintenance in a convenient location.

Features include five bedrooms (master with walk-in robe & ensuite plus fifth bedroom located on the ground floor), three bathrooms, separate lounge and dining, open plan family room with casual lounge and dining area adjoining the kitchen. Double garage plus separate workshop/studio (may suit home business).

Adam Payne 02 9523 8333

Stuart Payne 02 9523 8333

61 Culver Street, Monterey

PLEASE NOTE: THIS PLAN HAS BEEN PROVIDED BY EMPIRE PLANS FOR MARKETING PURPOSES ONLY. NO RELIANCE SHOULD BE PLACED ON THIS PLAN FOR CONSTRUCTION OR DEMOLITION PURPOSES. EMPIRE PLANS 0402 844 843