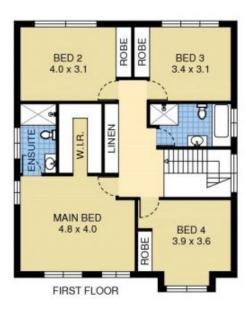

## **61 Culver Street Monterey NSW**

This excellent family home is big on space and low on maintenance in a convenient location.

Features include five bedrooms (master with walk-in robe & ensuite plus fifth bedroom located on the ground floor), three bathrooms, separate lounge and dining, open plan family room with casual lounge and dining area adjoining the kitchen. Double garage plus separate workshop/studio (may suit home business).

Adam Payne 02 9523 8333

Stuart Payne 02 9523 8333

61 Culver Street, Monterey

PLEASE NOTE: THIS PLAN HAS BEEN PROVIDED BY EMPIRE PLANS FOR MARKETING PURPOSES ONLY. NO RELIANCE SHOULD BE PLACED ON THIS PLAN FOR CONSTRUCTION OR DEMOLITION PURPOSES. EMPIRE PLANS 0402 844 843