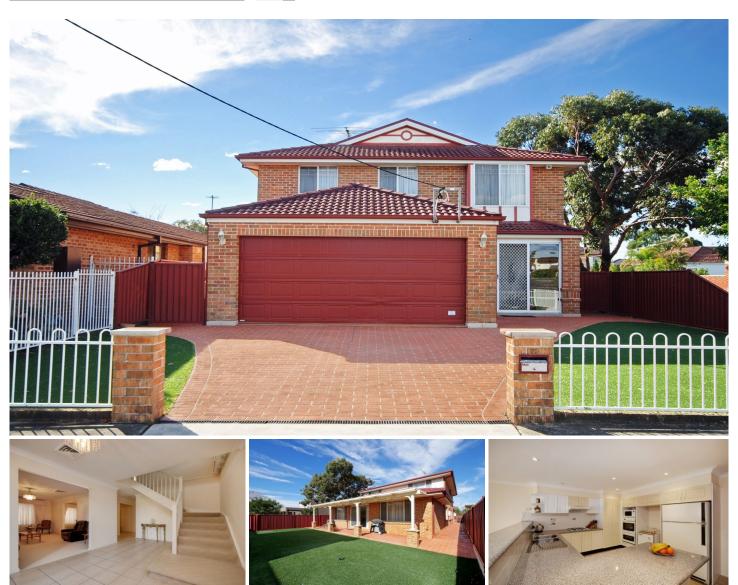

## **61 Culver Street Monterey NSW**

This excellent family home is big on space and low on maintenance in a convenient location.

Features include five bedrooms (master with walk-in robe & ensuite plus fifth bedroom located on the ground floor), three bathrooms, separate lounge and dining, open plan family room with casual lounge and dining area adjoining the kitchen. Double garage plus separate workshop/studio (may suit home business).

We love the corner location and sun drenched north aspect within close proximity to local shops, beachfront and parks.

5 🗀 3 🔓 2 🖨

Land Size: 462 sqm

View : https://www.burraneer.com.au/sale/nsw/st-g eorge/monterey/residential/house/5719538