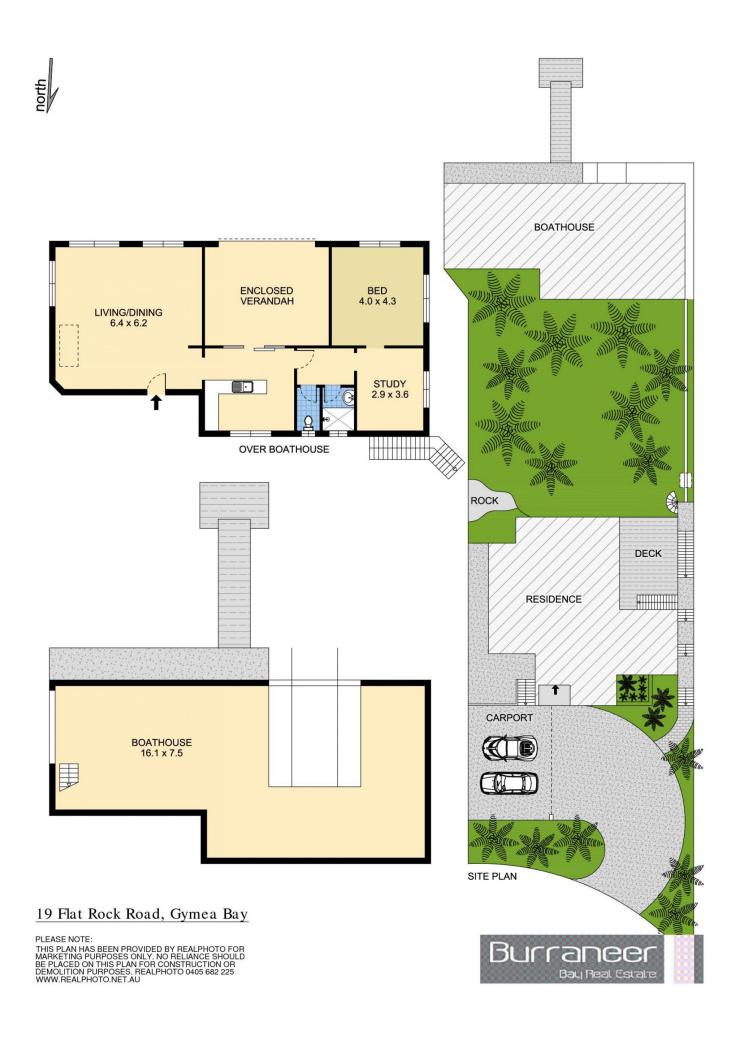

## 19 Flat Rock Road Gymea Bay NSW

Fabulous potential with this three bedroom, two bathroom family residence. Outdoor terrace for entertaining taking in the lovely water views.

On the waterfront is a spacious original boat house with accommodation plus very large boat storage for several craft including slipway and pontoon.

## 19 Flat Rock Road, Gymea Bay

PLEASE NOTE:

THIS PLAN HAS BEEN PROVIDED BY REALPHOTO FOR MARKETING PURPOSES ONLY. NO RELIANCE SHOULD BE PLACED ON THIS PLAN FOR CONSTRUCTION OR DEMOLITION PURPOSES. REALPHOTO 0405 682 225 WWW.REALPHOTO.NET.AU