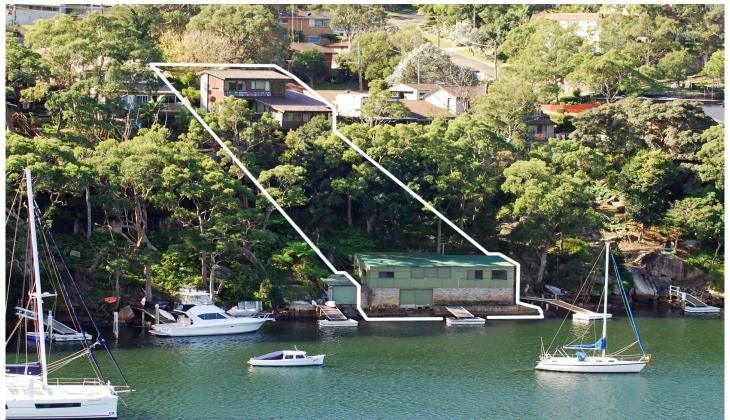

## 19 Flat Rock Road Gymea Bay NSW

Fabulous potential with this three bedroom, two bathroom family residence. Outdoor terrace for entertaining taking in the lovely water views.

On the waterfront is a spacious original boat house with accommodation plus very large boat storage for several craft including slipway and pontoon.

A renovators delight with unlimited potential. A very select location in which to live.

Land Size 919m<sup>2</sup>.

3 🗀 2 📛 2 🖨

Land Size: 919 sqm

View : https://www.burraneer.com.au/sale/nsw/sut

herland/gymea-bay/residential/house/57195