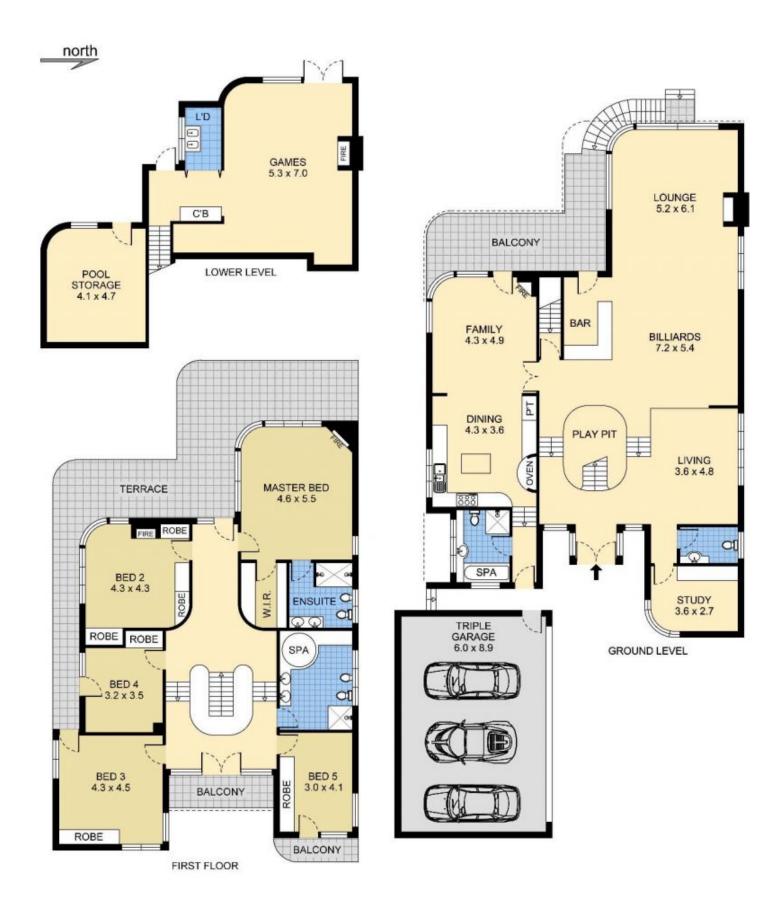

## 10 Beckton Place Lilli Pilli NSW

We offer this very special deep waterfront full brick family residence in a very privileged location.

A five bedroom waterfront retreat with formal & casual living plus separate rumpus room. Magnificent water-views are featured from this very sheltered & tranquil location. Large inground pool with entertaining terrace.

Sandy beach plus boatshed, rails plus jetty & pontoon to take a large boat. Unique architectural features in this stately elegant residence with room for your own improvements.

Land size 1132 sqm.

5 🛌 3 🟪 3 🚘

Land Size: 1132 sqm

**View**: https://www.burraneer.com.au/sale/nsw/sut herland/lilli-pilli/residential/house/5719535

Stuart Payne 02 9523 8333

Adam Payne 02 9523 8333

## 10 Beckton Place, Lilli Pilli

PLEASE NOTE:
THIS PLAN HAS BEEN PROVIDED BY REALPHOTO FOR MARKETING PURPOSES ONLY. NO RELIANCE SHOULD BE PLACED ON THIS PLAN FOR CONSTRUCTION OR DEMOLITION PURPOSES. REALPHOTO 0405 682 225 WWW.REALPHOTO.NET.AU