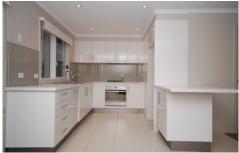

## 6/36-38 Durbar Avenue Kirrawee NSW

This excellent townhouse features 3 bedrooms (main with ensuite), built-ins robes in all bedrooms, 2 bathrooms + powder room, spacious open plan living, sunny north facing front garden & rear tiled courtyard. The kitchen has Caesarstone benches, gas cook top & dishwasher, plus there is a huge double garage.

## INSPECTION BY APPOINTMENT

\*More photos to follow, images shown are general to the complex and may not be of the actual townhouse for lease at this time.

3 📮 2 🚔 2 😭

**View**: https://www.burraneer.com.au/lease/nsw/sutherla nd/kirrawee/residential/townhouse/5719530