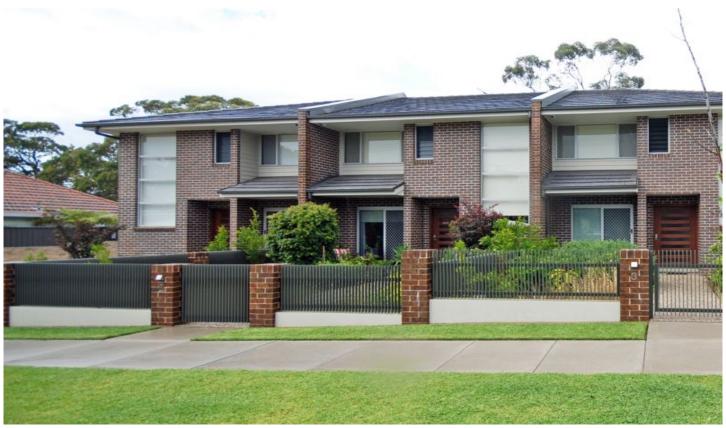

## 6/36-38 Durbar Avenue Kirrawee NSW

This excellent townhouse features 3 bedrooms (main with ensuite), built-ins robes in all bedrooms, 2 bathrooms + powder room, spacious open plan living, sunny north facing front garden & rear tiled courtyard. The kitchen has Caesarstone benches, gas cook top & dishwasher, plus there is a huge double garage.

## INSPECTION BY APPOINTMENT

\*More photos to follow, images shown are general to the complex and may not be of the actual townhouse for lease at this time.

3 📮 2 🚔 2 😭

**View**: https://www.burraneer.com.au/lease/nsw/sutherla nd/kirrawee/residential/townhouse/5719530