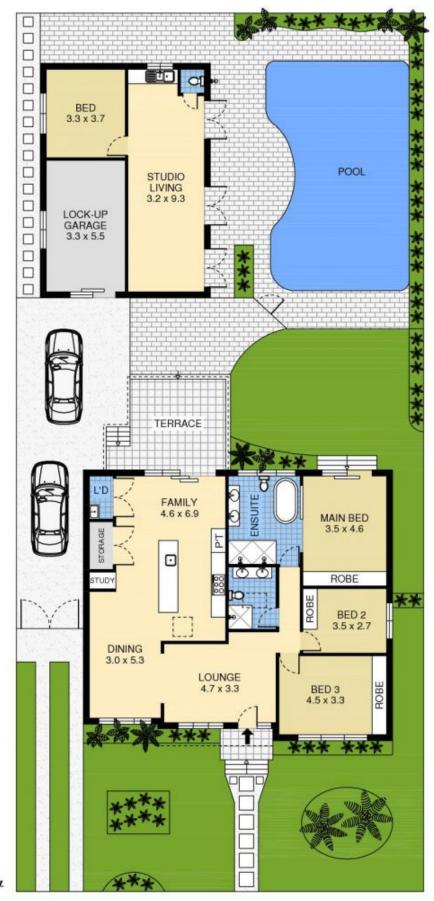

## 28 Ingara Avenue Miranda NSW

An exquisite family residence where seeing is believing. Simply fabulous in layout, decoration and offering the best of living for any family wanting the perfect lifestyle.

Four bedrooms, master with ensuite, open plan living leading to outdoor alfresco which overlooks the private garden & swimming pool.

Outdoor rumpus with kitchenette - perfect for in-law accommodation or home business.

High quality landscaping, driveway with lock up garage plus extra parking.

This is truly one of the nicest homes with all amenities close by.

4 📮 2 🖺 4 🖨

Land Size: 632 sqm

View: https://www.burraneer.com.au/sale/nsw/sut herland/miranda/residential/house/5719529

Stuart Payne 02 9523 8333

Adam Payne 02 9523 8333

28 Ingara Avenue, Miranda

PLEASE NOTE:
THIS PLAN HAS BEEN PROVIDED BY REALPHOTO FOR MARKETING PURPOSES ONLY. NO RELIANCE SHOULD BE PLACED ON THIS PLAN FOR CONSTRUCTION OR DEMOLITION PURPOSES. REALPHOTO 0405 682 225 WWW.REALPHOTO.NET.AU