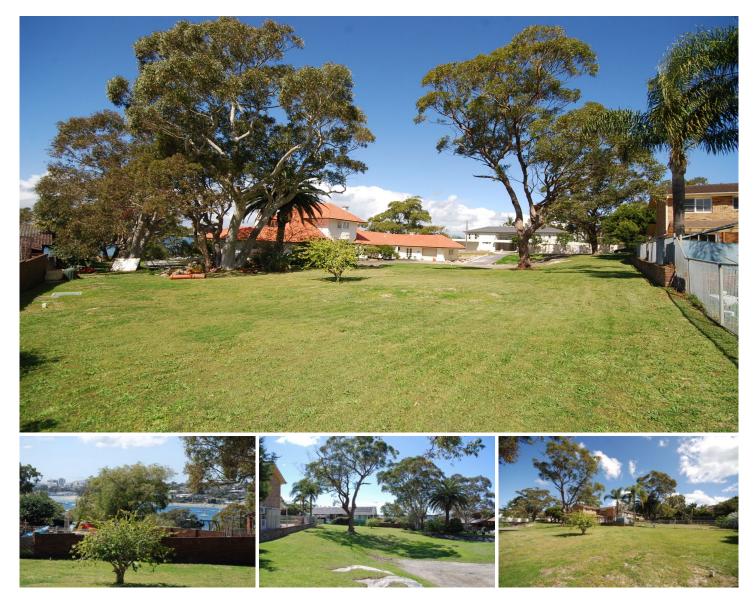

## 9 Eurabalong Road Burraneer NSW

Absolutely the best block of land available on the Burraneer Peninsula and located in a Blue Ribbon address with water-views over Gunnamatta Bay and towards Darook Park.

Access close by to the water and a brilliant opportunity to build your luxury dream home and never move again. This is a very exclusive address with Prestige homes surrounding.

North-facing garden with sun all day. This is an opportunity never to be repeated. Register your interest with our office today. Land size:  $986m^2$ 

Land Size : 986 sqm View : https://ww

: https://www.burraneer.com.au/sale/nsw/sut herland/burraneer/residential/land/5719528

Stuart Payne 02 9523 8333

Adam Payne 02 9523 8333