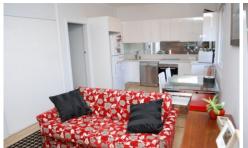

Featuring 2 bedrooms, stunning kitchen with stone bench-top & mirror splash-back. Open plan living with timber floors, modern bathroom, internal laundry and your own car space.

Located in an excellent quiet street with an easy walk to Woolooware Station and Burraneer Shops.