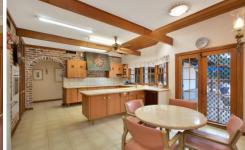

## 13-15 Grosvenor Crescent Cronulla NSW

First time offered in 36 years 'Casa Del Rio' offers an enviably private family lifestyle.

This magnificent light filled home enjoys an extremely spacious design with superb lounge, dining and family rooms, eat in kitchen and separate rumpus/games room that all open onto the north facing sun terrace, swimming pool and lush rear gardens.

The accommodation also features 5 bedrooms including a superb (master suite), 3 bathrooms, huge 2-3 car garage plus workshop & cellar and a water view of Gunnamatta Bay.

This is one of the areas finest homes on an estate style setting. Land size is 1,037m<sup>2</sup>.