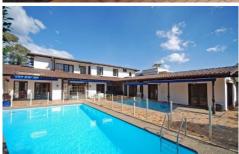

## 13-15 Grosvenor Crescent Cronulla NSW

First time offered in 36 years 'Casa Del Rio' offers an enviably private family lifestyle.

This magnificent light filled home enjoys an extremely spacious design with superb lounge, dining and family rooms, eat in kitchen and separate rumpus/games room that all open onto the north facing sun terrace, swimming pool and lush rear gardens.

The accommodation also features 5 bedrooms including a superb (master suite), 3 bathrooms, huge 2-3 car garage plus workshop & cellar and a water view of Gunnamatta Bay.

This is one of the areas finest homes on an estate style setting. Land size is 1,037m<sup>2</sup>.