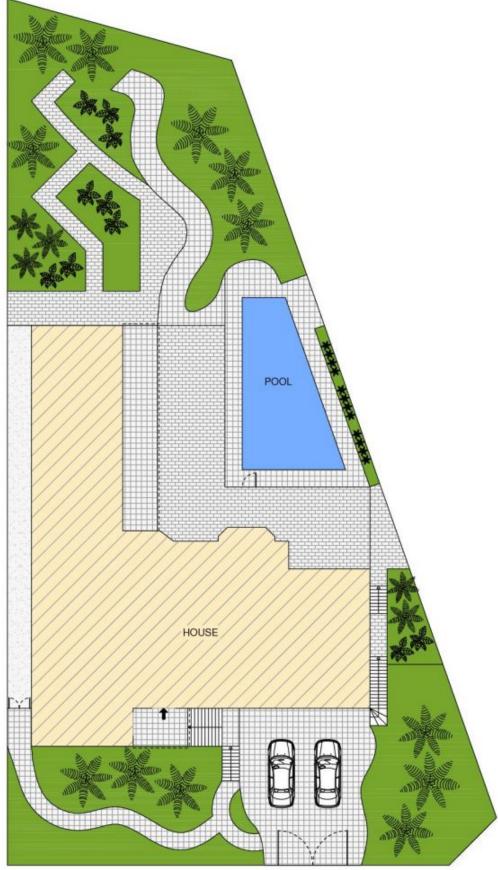

## 13-15 Grosvenor Crescent Cronulla NSW

First time offered in 36 years 'Casa Del Rio' offers an enviably private family lifestyle.

This magnificent light filled home enjoys an extremely spacious design with superb lounge, dining and family rooms, eat in kitchen and separate rumpus/games room that all open onto the north facing sun terrace, swimming pool and lush rear gardens.

The accommodation also features 5 bedrooms including a superb (master suite), 3 bathrooms, huge 2-3 car garage plus workshop & cellar and a water view of Gunnamatta Bay.

This is one of the areas finest homes on an estate style setting. Land size is 1,037m<sup>2</sup>.

## 15 Grosvenor Crescent, Cronulla

PLEASE NOTE:
THIS PLAN HAS BEEN PROVIDED BY REALPHOTO FOR MARKETING PURPOSES ONLY. NO RELIANCE SHOULD BE PLACED ON THIS PLAN FOR CONSTRUCTION OR DEMOLITION PURPOSES. REALPHOTO 0405 682 225 WWW.REALPHOTO.NET.AU