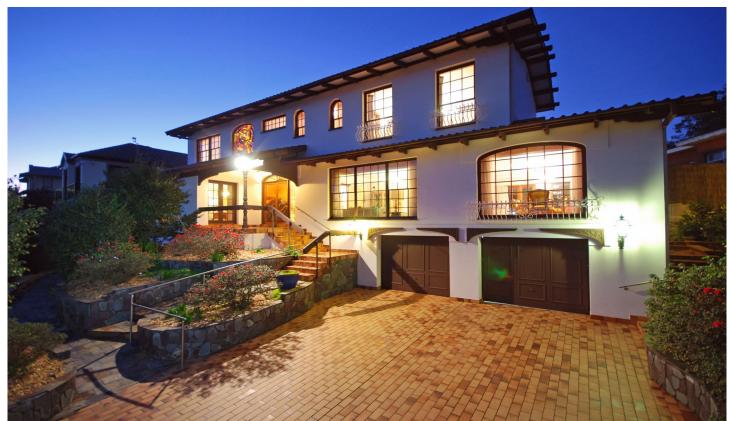

## 13-15 Grosvenor Crescent Cronulla NSW

First time offered in 36 years 'Casa Del Rio' offers an enviably private family lifestyle.

This magnificent light filled home enjoys an extremely spacious design with superb lounge, dining and family rooms, eat in kitchen and separate rumpus/games room that all open onto the north facing sun terrace, swimming pool and lush rear gardens.

The accommodation also features 5 bedrooms including a superb (master suite), 3 bathrooms, huge 2-3 car garage plus workshop & cellar and a water view of Gunnamatta Bay.

This is one of the areas finest homes on an estate style setting. Land size is 1,037m<sup>2</sup>.

5 🗀 3 🔓 3 🖨

Land Size: 1037 sqm

View: https://www.burraneer.com.au/sale/nsw/sut herland/cronulla/residential/house/5719525

Stuart Payne 02 9523 8333

Adam Payne 02 9523 8333