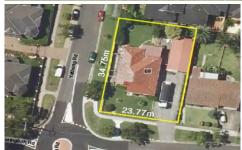

Land size approx. 826sqm (23.77m frontage x 34.75m depth)

3 📭 1 🔓 2 🗬

Land Size: 826 sqm

View : https://www.burraneer.com.au/sale/nsw/sut

herland/caringbah-south/residential/house/5

719518

Stuart Payne 02 9523 8333