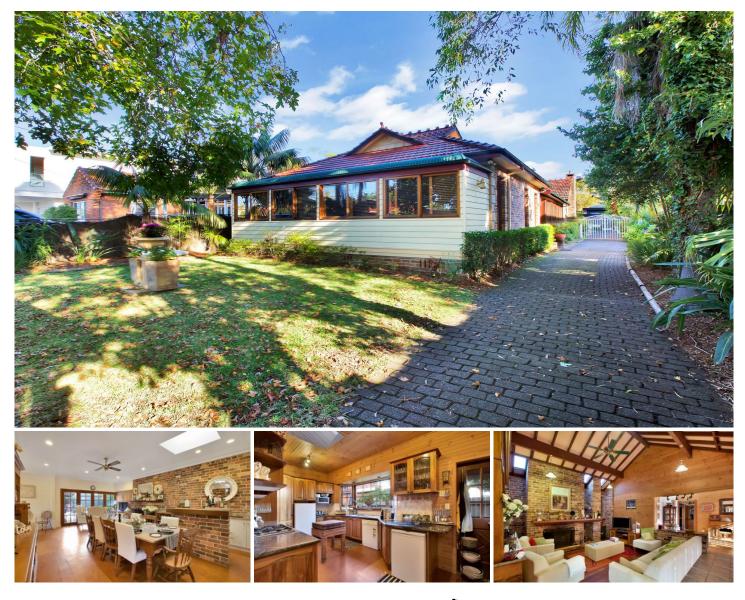

## **30 Smarts Crescent Burraneer NSW**

The family will enjoy the ambiance & lifestyle of this very precious home.

Four bedrooms (main with ensuite), fabulous lounge with convict bricks & open fireplace.

A country style gourmet kitchen, separate large dining & family area to a paved outdoor alfresco entertaining with gazebo. Separate rumpus with separate bathroom or the perfect man cave.

This lovely residence is highly recommended for your inspection. Perfect location with Royal Motor Yacht Club close by & the Burraneer Village Shopping Centre just a short stroll.

## 4 🎮 4 🚔 5 🚘

Land Size : 771 sqm

: https://www.burraneer.com.au/sale/nsw/sut herland/burraneer/residential/house/571951 2

View

Stuart Payne 02 9523 8333

Adam Payne 02 9523 8333

30 Smarts Cres, Burraneer

Hout