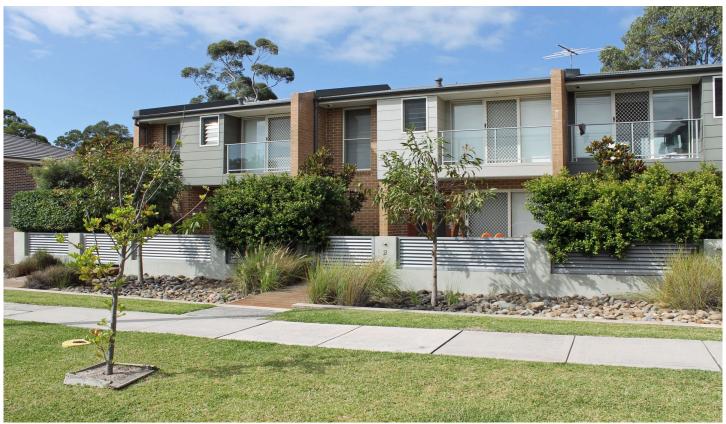

## **Kirrawee**

This stunning as new townhouse features three bedrooms (main with ensuite), 2 bathrooms, spacious open plan living opening to front garden & rear tiled courtyard. The kitchen has Caesar stone benches, gas cook top & dishwasher plus there is massive double garage and storage.

Extra features include ducted air conditioning, built-in robes to all bedrooms, security alarm & gas bayonets inside & out for heater and bbq. Conveniently located, this townhouse is an easy walk to both Gymea and Kirrawee shops and stations.