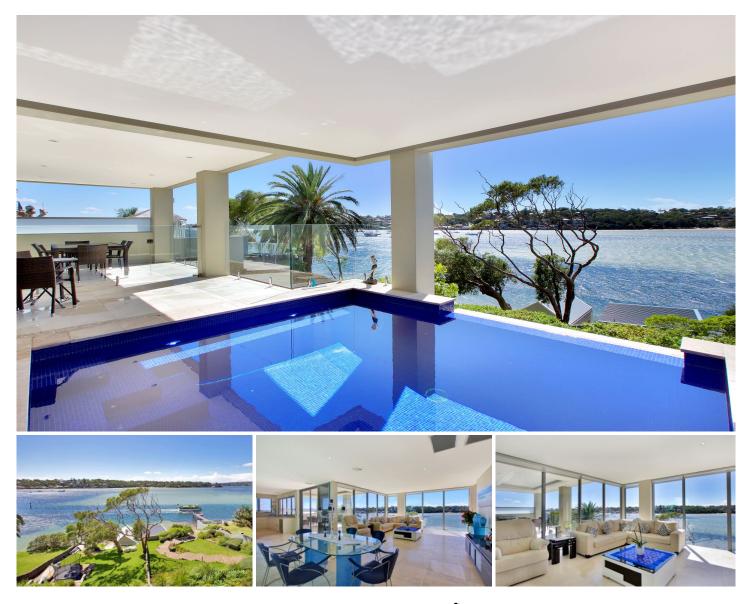

## **1 Binaville Avenue Burraneer NSW**

Boasting four bedrooms plus study, this home is all class with spectacular water views of Gunnamatta Bay and Darook Park. One level living if you desire with magnificent master suite. Beautiful open plan living areas with alfresco terrace and gourmet kitchen. Entertaining rumpus with unique Infinity swimming pool and adjacent barbeque terrace. Low maintenance gardens and lawn to entertainment area at the waterfront with a spacious patio and boat shed with slip rails. Designer fittings and inclusions throughout epitomizing the finest living you could ever desire.

## 4 🛤 4 🚝 3 🚘

- Land Size : 1107 sqm View : https://www
  - : https://www.burraneer.com.au/sale/nsw/sut herland/burraneer/residential/house/571950 6