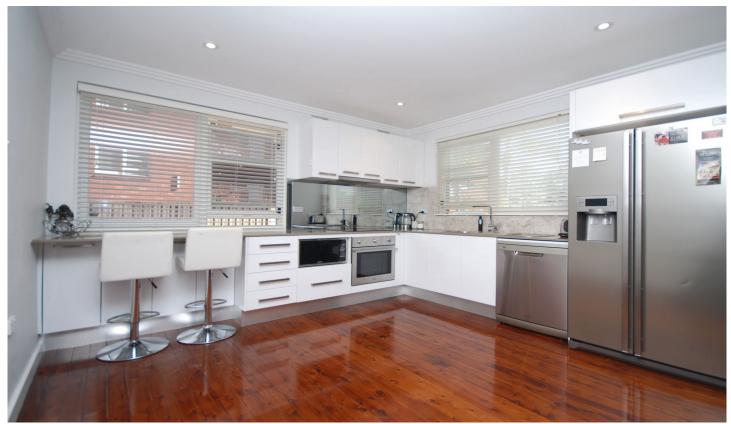

## 4/20 Hill Street Woolooware NSW

Recently renovated in a very modern style this unit offers an ideal easy lifestyle with plenty of space & a touch of luxury.

Featuring 1 bedroom, stunning kitchen with breakfast bar, stone benchtop & mirror splashback. Open plan living with timber floors, bathroom & internal laundry plus your own car space. Outside, there is a residents BBQ entertaining area to enjoy with friends.