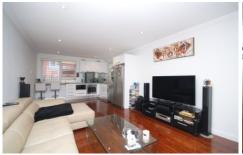

## 4/20 Hill Street Woolooware NSW

Recently renovated in a very modern style this unit offers an ideal easy lifestyle with plenty of space & a touch of luxury.

Featuring 1 bedroom, stunning kitchen with breakfast bar, stone benchtop & mirror splashback. Open plan living with timber floors, bathroom & internal laundry plus your own car space. Outside, there is a residents BBQ entertaining area to enjoy with friends.