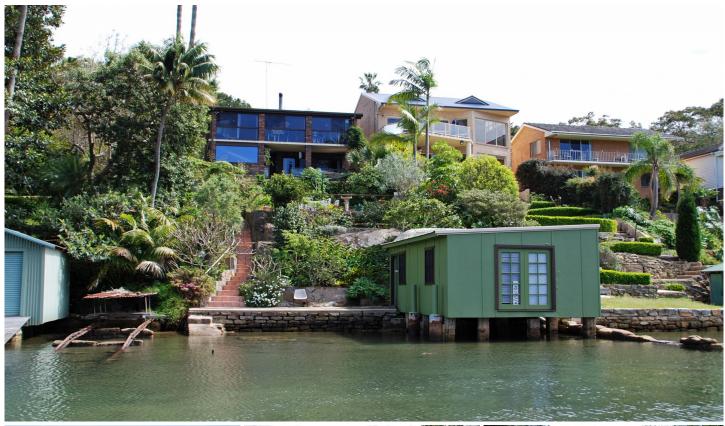

## 18 Matson Crescent Miranda NSW

A most appealing family residence nestled in a quiet secluded location. A full brick family home with fabulous living & entertaining areas. Four bedroom accommodation plus office, huge sun-room taking in the very picturesque water views. Huge outdoor sandstone patio being adjacent to waterfront with your boat shed. Established gardens with terrific landscaping from Street to waterfront. Huge double garage & further parking. This waterfront home is highly recommended. Please call to arrange an inspection.

4 🗀 2 📛 4 🖨

Land Size: 752 sqm

View: https://www.burraneer.com.au/sale/nsw/sut herland/miranda/residential/house/5719497

Stuart Payne 02 9523 8333

Adam Payne 02 9523 8333

MAIN BED
4.3 x 3.9

MAIN BED
4.2 x 3.9

BALCONY
(STORAGE OVER)

BOAT SHED/ STUDIO

DOUBLE LOCK-UP GARAGE

ENCLOSED SUNROOM

FIRE

LOUNGE 8.6 x 4.5

ATTIC STORAGE ROBE

BED 4
3.3 x 3.9