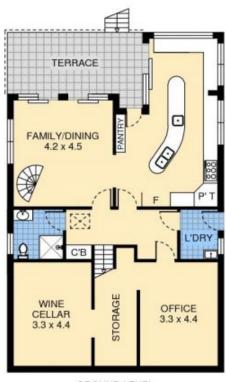

BALCONY
(STORAGE OVER)

BOAT SHED/ STUDIO

DOUBLE LOCK-UP GARAGE

ENCLOSED SUNROOM

FIRE

LOUNGE 8.6 x 4.5

ATTIC STORAGE ROBE

BED 4
3.3 x 3.9

FIRST FLOOR

GROUND LEVEL