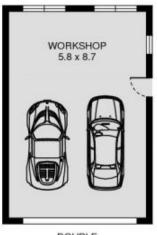

BALCONY
(STORAGE OVER)

BOAT SHED/ STUDIO

DOUBLE LOCK-UP GARAGE

ENCLOSED SUNROOM

FIRE

LOUNGE 8.6 x 4.5

ATTIC STORAGE ROBE

BED 4
3.3 x 3.9

FIRST FLOOR

GROUND LEVEL