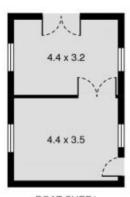

4 🗀 2 📛 4 🖨

Land Size: 752 sqm

View: https://www.burraneer.com.au/sale/nsw/sut herland/miranda/residential/house/5719497

Stuart Payne 02 9523 8333

Adam Payne 02 9523 8333

MAIN BED
4.3 x 3.9

MAIN BED
4.2 x 3.9

BALCONY
(STORAGE OVER)

BOAT SHED/ STUDIO

DOUBLE LOCK-UP GARAGE

ENCLOSED SUNROOM

FIRE

LOUNGE 8.6 x 4.5

ATTIC STORAGE ROBE

BED 4
3.3 x 3.9

FIRST FLOOR

GROUND LEVEL