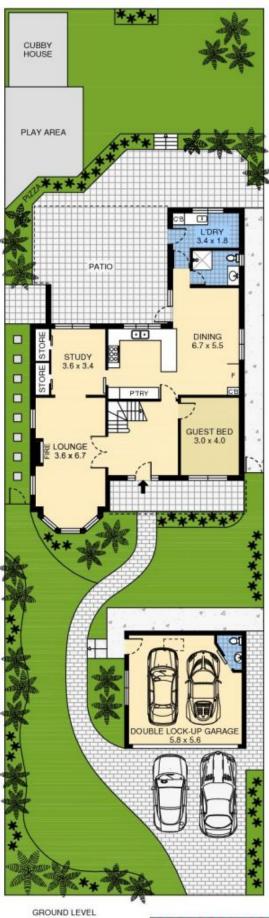

## 21 Cross Road Cronulla NSW

Fabulous location, this 5 bedroom family residence has everything for today's family. Beautiful condition throughout including new paintwork & carpets. Lovely large separate dining, home theatre (or 5th bed), gourmet kitchen with adjacent family room, brilliant outdoor alfresco all weather entertaining with pizza oven and t.v. point. Double garage with attic storage.

## 21 Cross Road, Burraneer

PLEASE NOTE:
THIS PLAN HAS BEEN PROVIDED BY REALPHOTO FOR MARKETING PURPOSES ONLY. NO RELIANCE SHOULD BE PLACED ON THIS PLAN FOR CONSTRUCTION OR DEMOLITION PURPOSES. REALPHOTO 0405 682 225 WWW.REALPHOTO.NET.AU