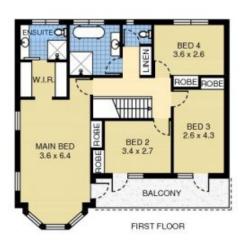

## 21 Cross Road Cronulla NSW

Fabulous location, this 5 bedroom family residence has everything for today's family. Beautiful condition throughout including new paintwork & carpets. Lovely large separate dining, home theatre (or 5th bed), gourmet kitchen with adjacent family room, brilliant outdoor alfresco all weather entertaining with pizza oven and t.v. point. Double garage with attic storage.

## 21 Cross Road, Burraneer

PLEASE NOTE:
THIS PLAN HAS BEEN PROVIDED BY REALPHOTO FOR MARKETING PURPOSES ONLY. NO RELIANCE SHOULD BE PLACED ON THIS PLAN FOR CONSTRUCTION OR DEMOLITION PURPOSES. REALPHOTO 0405 682 225 WWW.REALPHOTO.NET.AU