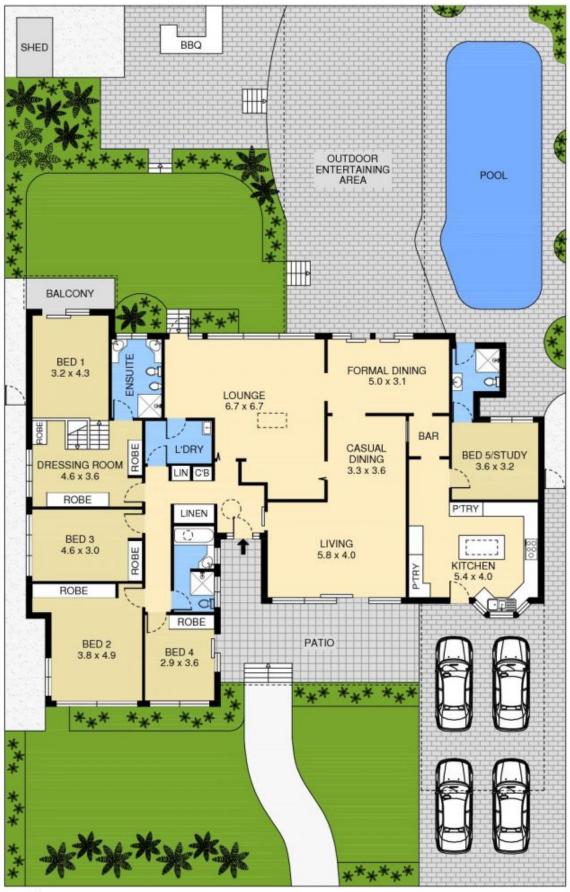

## 12 Binaville Avenue Burraneer NSW

From the moment you enter something special awaits you. This family residence will suit the most discerning buyer.

Featuring 4/5 bedrooms, the main as a suite. Spectacular gourmet kitchen and the most elegant living rooms plus separate family room. Fabulous home study with ensuite (or 5th bedroom). In-ground pool and lovely garden with magnificent outdoor entertaining area for the large parties and family occasions.

Enjoy this quiet cul-de-sac location with children's park across the road and beach 200m away. This is a unique living experience that is hard to find.

Open for Inspection Saturday 12.00 - 12.45pm or by appointment any day.

5 🗀 3 🔓 2 🖨

Land Size: 866 sqm

View : https://www.burraneer.com.au/sale/nsw/sut

herland/burraneer/residential/house/571948

5

Stuart Payne 02 9523 8333

Adam Payne 02 9523 8333

## 12 Binaville Avenue, Burraneer

PLEASE NOTE:
THIS PLAN HAS BEEN PROVIDED BY REALPHOTO FOR MARKETING PURPOSES ONLY. NO RELIANCE SHOULD BE PLACED ON THIS PLAN FOR CONSTRUCTION OR DEMOLITION PURPOSES. REALPHOTO 0405 682 225 WWW.REALPHOTO.NET.AU