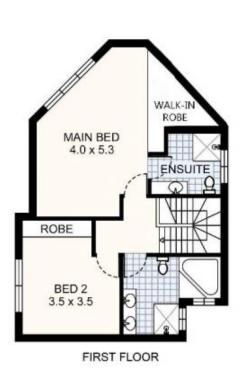

## 17B Ash Avenue Caringbah South NSW

For the retiree or family wanting a lovely 3 bedroom dual occupancy residence with all modern comforts and is perfectly appointed throughout. Entry foyer with adjacent spacious open plan lounge room, dining and gourmet kitchen. Featuring a bedroom on the ground floor with full size bathroom and an additional 2 bedrooms & 2 bathrooms on the upper level with ensuite & WIR to main bedroom.

## PLEASE NOTE:

PLEASE NOTE: THIS PLAN HAS BEEN PROVIDED BY REALPHOTO FOR MARKETING PURPOSES ONLY. NO RELIANCE SHOULD BE PLACED ON THIS PLAN FOR CONSTRUCTION OR DEMOLITION PURPOSES, REALPHOTO 0405 682 225 WWW.REALPHOTO.NET.AU