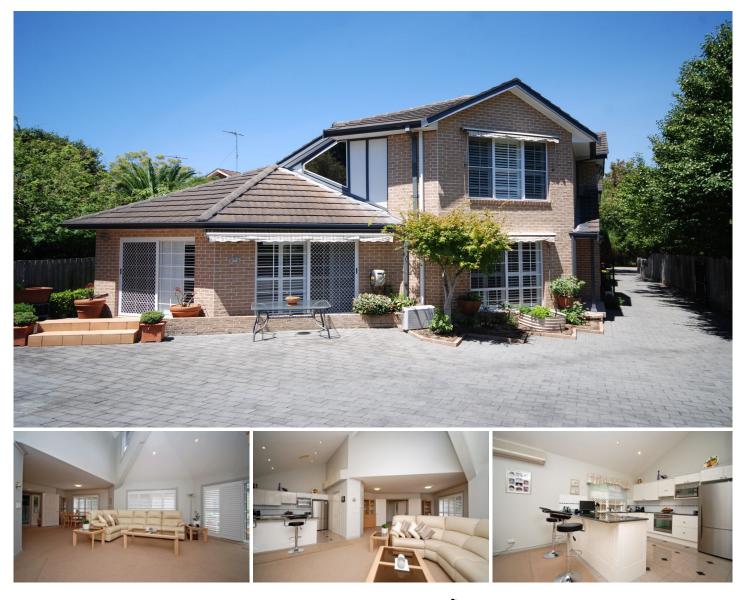

## 17B Ash Avenue Caringbah South NSW

For the retiree or family wanting a lovely 3 bedroom dual occupancy residence with all modern comforts and is perfectly appointed throughout. Entry foyer with adjacent spacious open plan lounge room, dining and gourmet kitchen. Featuring a bedroom on the ground floor with full size bathroom and an additional 2 bedrooms & 2 bathrooms on the upper level with ensuite & WIR to main bedroom.

Big bonus of a separate double garage with rumpus room, kitchenette and toilet with potential to be made into a 1 bedroom villa home. Large courtyard with low maintenance living.

Perfect opportunity for great family living with potential in-law accommodation.

## 17B Ash Avenue, Caringbah South