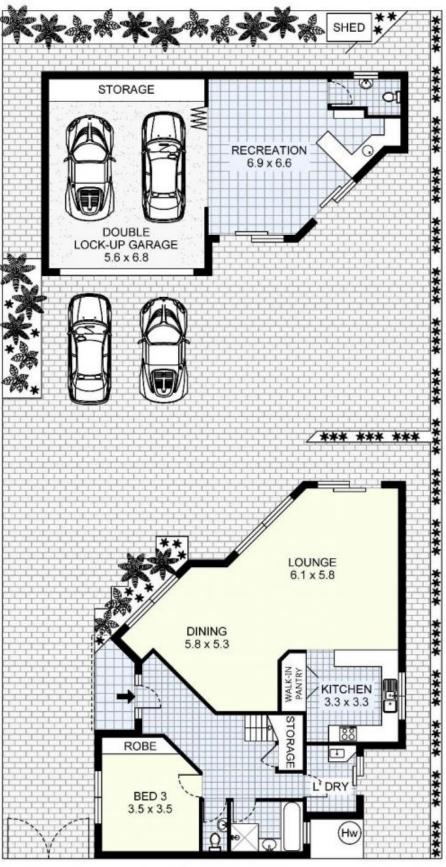

Big bonus of a separate double garage with rumpus room, kitchenette and toilet with potential to be made into a 1 bedroom villa home. Large courtyard with low maintenance living.

Perfect opportunity for great family living with potential in-law accommodation.

## PLEASE NOTE:

PLEASE NOTE: THIS PLAN HAS BEEN PROVIDED BY REALPHOTO FOR MARKETING PURPOSES ONLY. NO RELIANCE SHOULD BE PLACED ON THIS PLAN FOR CONSTRUCTION OR DEMOLITION PURPOSES, REALPHOTO 0405 682 225 WWW.REALPHOTO.NET.AU

GROUND FLOOR

Burraneer Bau Real Estate