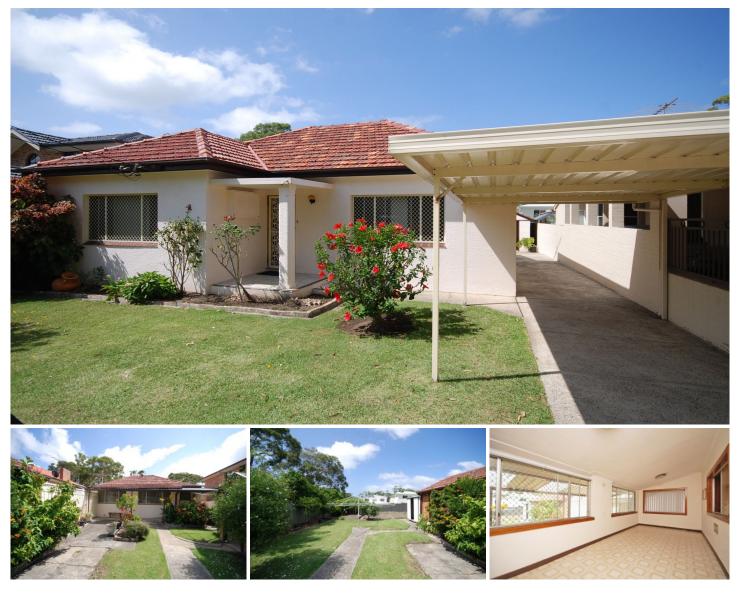

## **16 Harris Street Cronulla NSW**

This delightful original style home is located in a brilliant street & is close to local schools & shops.

Featuring 2 large bedrooms (main with built-in), 2 separate living areas comprising lounge & family room (or 3rd bedroom), dining, kitchen with new oven, stove & rangehood, carport & lock-up garage. There is also a fabulous level fully enclosed backyard perfect for family entertaining.

This is a great home for family with kids & is pet friendly.