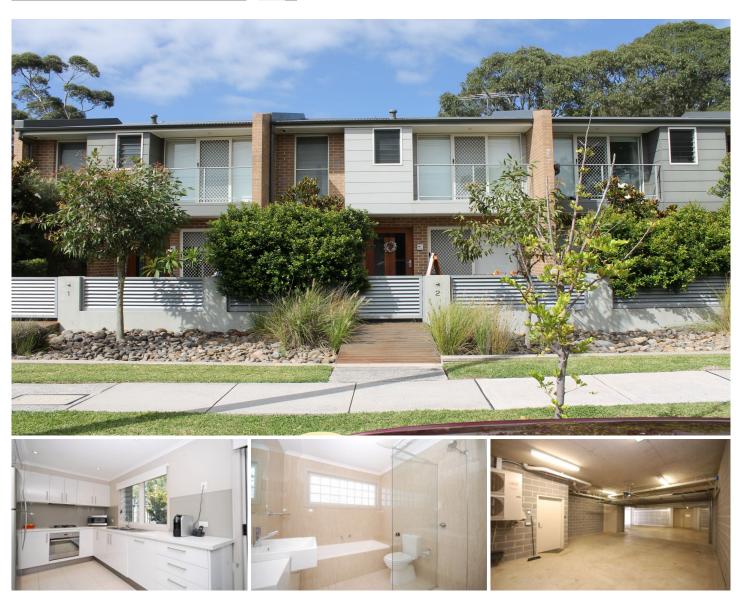

## 40-42 Durbar Avenue Kirrawee NSW

This stunning townhouse features three bedrooms (main with ensuite), 2 bathrooms, spacious open plan living opening to front garden & rear tiled courtyard. The superb kitchen has Caesar stone benches, gas cook top & dishwasher plus there is massive double garage and storage.

Extra features include ducted air conditioning, built-in robes to all bedrooms, security alarm & gas bayonets inside & out for heater and bbq. Conveniently located, this townhouse is an easy walk to both Gymea and Kirrawee shops and stations.