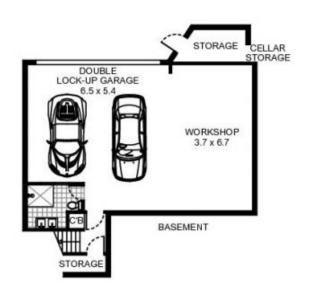

## 20 Bareena Street Lilli Pilli NSW

Adjoining Lilli Pilli Point Reserve and the waters edge of Port Hacking this stunning home perfectly suits the retiree or executive family.

Offering 3 spacious bedrooms (main with ensuite & WIR) plus home office & attic. Gourmet kitchen, open plan lounge & dining, 2nd lounge or rumpus room, 3 car garage, workshop & wine cellar.

## 20 Bareena Street, Lilli Pilli

PLEASE NOTE:

PLEASE NOTE:
THIS PLAN HAS BEEN PROVIDED BY REALPHOTO FOR
MARKETING PURPOSES ONLY. NO RELIANCE SHOULD
BE PLACED ON THIS PLAN FOR CONSTRUCTION OR
DEMOLITION PURPOSES. REALPHOTO 0405 682 225
WWW.REALPHOTO.NET.AU