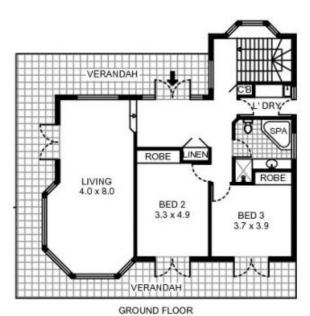

## 20 Bareena Street Lilli Pilli NSW

Adjoining Lilli Pilli Point Reserve and the waters edge of Port Hacking this stunning home perfectly suits the retiree or executive family.

Offering 3 spacious bedrooms (main with ensuite & WIR) plus home office & attic. Gourmet kitchen, open plan lounge & dining, 2nd lounge or rumpus room, 3 car garage, workshop & wine cellar.

Outside - the garden courtyard is private & sundrenched, the verandahs wrap around both levels & perfectly capture the north aspect & beautiful water views.

3 🚐 3 🚍 3 🗬

**View :** https://www.burraneer.com.au/sale/nsw/sutherlan d/lilli-pilli/residential/house/5719470

## 20 Bareena Street, Lilli Pilli

PLEASE NOTE:

PLEASE NOTE:
THIS PLAN HAS BEEN PROVIDED BY REALPHOTO FOR
MARKETING PURPOSES ONLY. NO RELIANCE SHOULD
BE PLACED ON THIS PLAN FOR CONSTRUCTION OR
DEMOLITION PURPOSES. REALPHOTO 0405 682 225
WWW.REALPHOTO.NET.AU