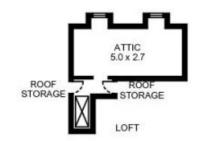

## 20 Bareena Street Lilli Pilli NSW

Adjoining Lilli Pilli Point Reserve and the waters edge of Port Hacking this stunning home perfectly suits the retiree or executive family.

Offering 3 spacious bedrooms (main with ensuite & WIR) plus home office & attic. Gourmet kitchen, open plan lounge & dining, 2nd lounge or rumpus room, 3 car garage, workshop & wine cellar.

## 20 Bareena Street, Lilli Pilli

PLEASE NOTE:

PLEASE NOTE:
THIS PLAN HAS BEEN PROVIDED BY REALPHOTO FOR
MARKETING PURPOSES ONLY. NO RELIANCE SHOULD
BE PLACED ON THIS PLAN FOR CONSTRUCTION OR
DEMOLITION PURPOSES. REALPHOTO 0405 682 225
WWW.REALPHOTO.NET.AU