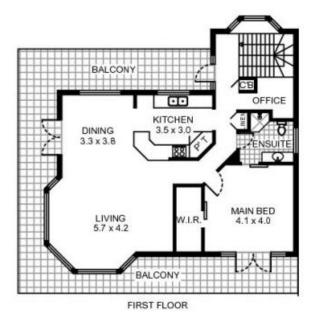

## 20 Bareena Street Lilli Pilli NSW

Adjoining Lilli Pilli Point Reserve and the waters edge of Port Hacking this stunning home perfectly suits the retiree or executive family.

Offering 3 spacious bedrooms (main with ensuite & WIR) plus home office & attic. Gourmet kitchen, open plan lounge & dining, 2nd lounge or rumpus room, 3 car garage, workshop & wine cellar.

Outside - the garden courtyard is private & sundrenched, the verandahs wrap around both levels & perfectly capture the north aspect & beautiful water views.

3 🚐 3 🚍 3 🗬

**View :** https://www.burraneer.com.au/sale/nsw/sutherlan d/lilli-pilli/residential/house/5719470

## 20 Bareena Street, Lilli Pilli

PLEASE NOTE:

PLEASE NOTE:
THIS PLAN HAS BEEN PROVIDED BY REALPHOTO FOR
MARKETING PURPOSES ONLY. NO RELIANCE SHOULD
BE PLACED ON THIS PLAN FOR CONSTRUCTION OR
DEMOLITION PURPOSES. REALPHOTO 0405 682 225
WWW.REALPHOTO.NET.AU