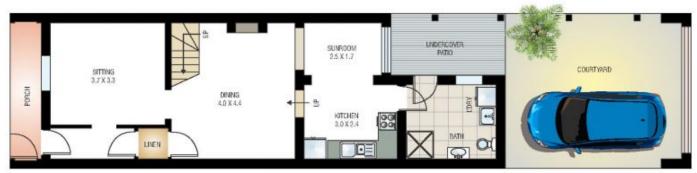

## 34 Shepherd Street Chippendale NSW

This delightful terrace is brilliantly located close to the action but offering the perfect peaceful retreat.

Featuring 3 bedrooms, separate lounge & dining rooms, kitchen & sunroom, bathroom/laundry plus a large courtyard with parking for your car & motor scooter.

FIRST FLOOR

GROUND FLOOR

34 Shepherd Street CHIPPENDALE

REALPHOTO 0405 682 225 realphoto.net.au

RLEASE NOTE.
This plan has been provided by finalphoto for marketing purposes only. No reference streads be placed on this plan for construction or demolition purposes.