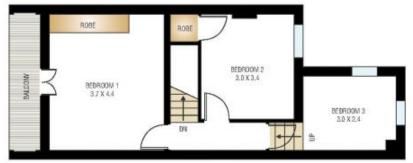

## 34 Shepherd Street Chippendale NSW

This delightful terrace is brilliantly located close to the action but offering the perfect peaceful retreat.

Featuring 3 bedrooms, separate lounge & dining rooms, kitchen & sunroom, bathroom/laundry plus a large courtyard with parking for your car & motor scooter.

FIRST FLOOR

GROUND FLOOR

34 Shepherd Street CHIPPENDALE

REALPHOTO 0405 682 225 realphoto.net.au

RLEASE NOTE.
This plan has been provided by finalphoto for marketing purposes only. No reference streads be placed on this plan for construction or demolition purposes.