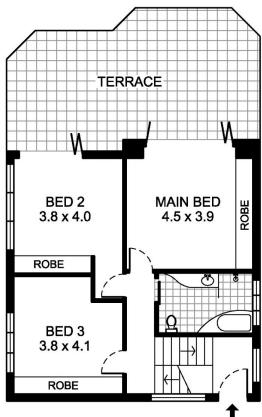

Offering 4 bedrooms, 3 bathrooms, stunning gourmet kitchen wrapped by spacious open plan living and separate rumpus with wet bar (could be a separate inlaw retreat if required).

An amazing home featuring a modern design with high quality fittings, bi-fold doors opening out to terraces and lawn, floor to ceiling glass to capture the sunny north aspect and water views. 3 car parking plus storeroom or workshop.

## 70 Ellesmere Rd, Gymea Bay

PLEASE NOTE

THIS PLAN HAS BEEN PROVIDED BY REALPHOTO FOR MARKETING PURPOSES ONLY. NO RELIANCE SHOULD BE PLACED ON THIS PLAN FOR CONSTRUCTION OR DEMOLITION PURPOSES. REALPHOTO 0405 682 225 WWW.REALPHOTO.NET.AU