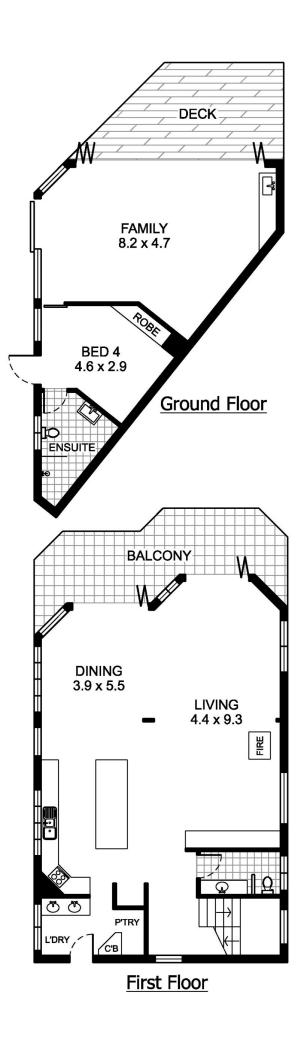

Offering 4 bedrooms, 3 bathrooms, stunning gourmet kitchen wrapped by spacious open plan living and separate rumpus with wet bar (could be a separate inlaw retreat if required).

An amazing home featuring a modern design with high quality fittings, bi-fold doors opening out to terraces and lawn, floor to ceiling glass to capture the sunny north aspect and water views. 3 car parking plus storeroom or workshop.

## 70 Ellesmere Rd, Gymea Bay

PLEASE NOTE

THIS PLAN HAS BEEN PROVIDED BY REALPHOTO FOR MARKETING PURPOSES ONLY. NO RELIANCE SHOULD BE PLACED ON THIS PLAN FOR CONSTRUCTION OR DEMOLITION PURPOSES. REALPHOTO 0405 682 225 WWW.REALPHOTO.NET.AU