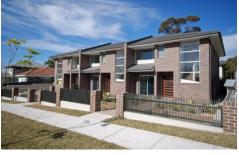

36-38 Durbar Avenue Kirrawee NSW

This excellent townhouse features 3 bedrooms (main with ensuite), built-ins robes in all bedrooms, 2 bathrooms + powder room, spacious open plan living, sunny north facing front garden & rear tiled courtyard. The kitchen has Caesarstone benches, gas cook top & dishwasher, plus there is a huge double garage. Extra features include alarm, ducted airconditioning, intercom to the front door, gas bayonets inside & out for heater and bbq. Central location & an easy walk to Gymea & Kirrawee shops and Stations.