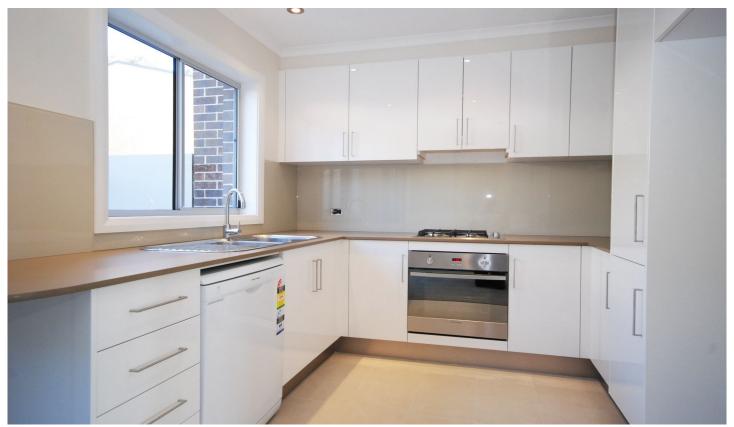

36-38 Durbar Avenue Kirrawee NSW

This excellent townhouse features 3 bedrooms (main with ensuite), built-ins robes in all bedrooms, 2 bathrooms + powder room, spacious open plan living, sunny north facing front garden & rear tiled courtyard. The kitchen has Caesarstone benches, gas cook top & dishwasher, plus there is a huge double garage. Extra features include alarm, ducted airconditioning, intercom to the front door, gas bayonets inside & out for heater and bbq. Central location & an easy walk to Gymea & Kirrawee shops and Stations.