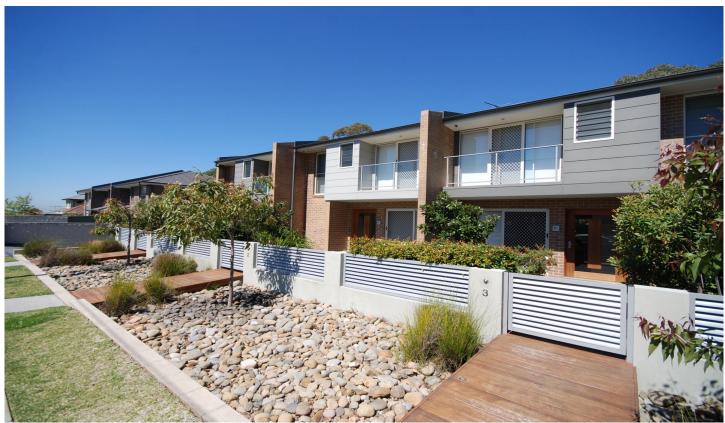

## 3/40-42 Durbar Avenue Kirrawee NSW

This excellent townhouse features 3 bedrooms (main with ensuite), built-ins robes in all bedrooms, 2 bathrooms + powder room, spacious open plan living, front garden & rear tiled courtyard. The kitchen has Caesarstone benches, gas cook top & dishwasher, plus there is a huge double garage. Extra features include alarm, ducted airconditioning, intercom to the front door, gas bayonets inside & out for heater and bbq. Central location & an easy walk to Gymea & Kirrawee shops and Stations. No pets.