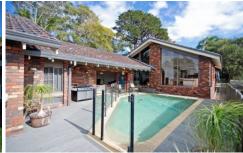

## 15 Smarts Crescent Burraneer NSW

This superb & very substantial family residence enjoys a fantastic location with spectacular water views of Gunnamatta Bay & the Cronulla skyline.

The home features a very spacious floorplan with 4 bedrooms plus study, modern kitchen, lounge, dining & family rooms that flow out to the north facing swimming pool & deck. The separate rumpus room opens to a child friendly backyard with a cubby house & sandpit. Also includes a double garage plus off-street parking.