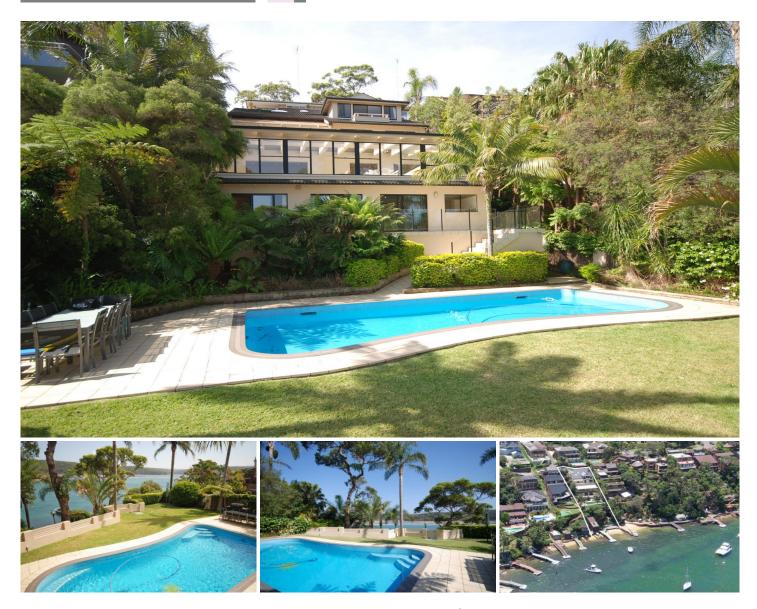

## 46B Turriell Point Road Lilli Pilli NSW

A unique sandy beach, jetty with pontoon and boatshed you can picture the lifestyle this summer laying beside the inground pool with surrounding lawn in the most peaceful & secluded location.

The residence is very spacious & well appointed with multiple bedrooms, a spectacular kitchen, lounge, dining & family room with glass roof to entertain under the stars. A huge rumpus room with all the amenities as a self contained area to suit inlaws or a fabulous party room adjacent to the patio & pool area.

The home is magic & the location is unbeatable. We welcome your inspection.

6 🛤 5 🚰 2 🛱

View : https://www.burraneer.com.au/sale/nsw/sutherlan d/lilli-pilli/residential/house/5719447

Stuart Payne 02 9523 8333