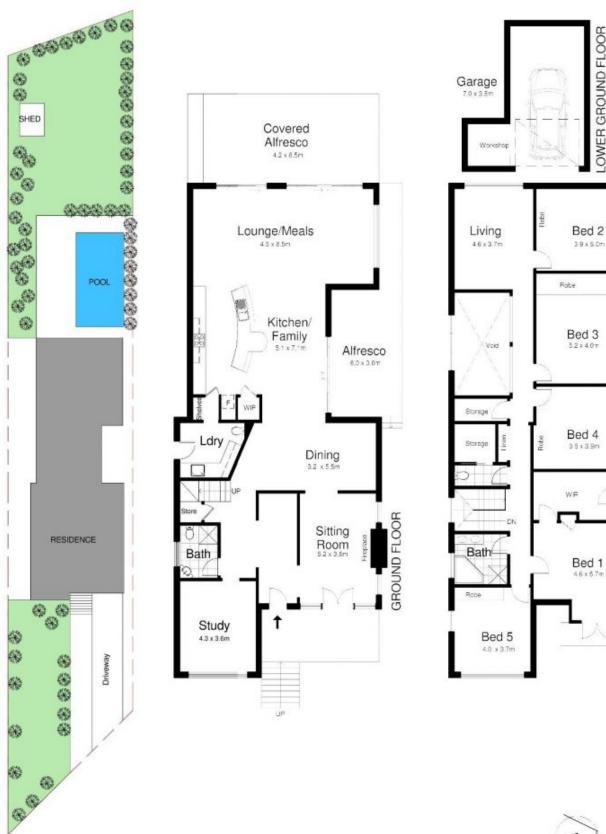

## 21 Bulls Road Burraneer NSW

This stunning family home showcases a free flowing indoor/outdoor design with the most fabulous entertaining that any family would ever wish for.

A spectacular floorplan encompassing private reading room with open fireplace, separate study, formal dining room, huge open plan living with additional lounge & dining adjoining an excellent light filled kitchen. 5 double sized bedrooms, the main as a lovely retreat with terrace, rumpus room/family giving families with different aged children peace & privacy. Outside is your oasis with large rear lawn & gardens, resort style swimming pool adjoining the superb covered alfresco living area.

This home offers a magnificent family lifestyle & also enjoys waterviews over Gunnamatta Bay plus public beach is just around the corner.

5 🛌 3 🟪 1 🚘

**Price:** \$1,850,000

**View**: https://www.burraneer.com.au/sale/nsw/sutherla nd/burraneer/residential/house/5719446