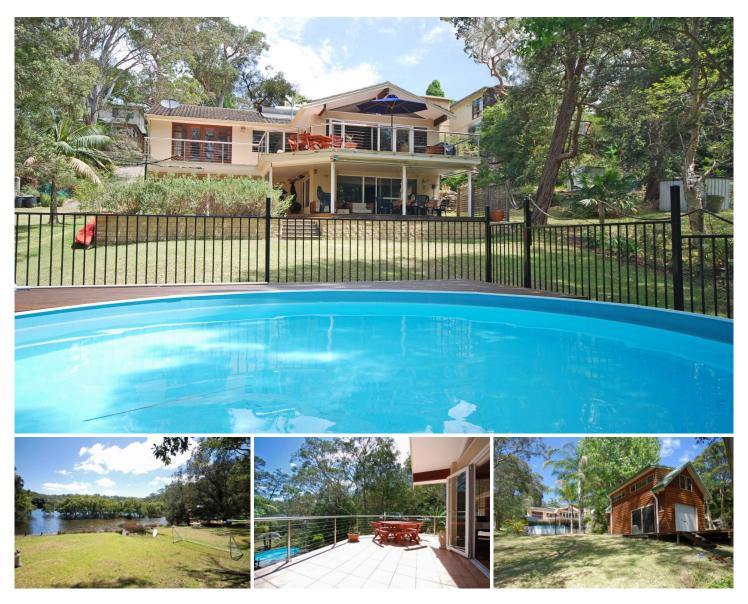

## **Grays Point**

Enjoying a wonderful family lifestyle, this north facing tidal waterfront home features 4 bedrooms, open plan lounge and dining adjoining the stunning kitchen, separate rumpus room and spacious outdoor terraces.

This home sits beautifully on a large, near level 1258sqm parcel of land with a large boat shed and loft, swimming pool and rolling lawns to the waters edge.

This is a fabulous property and perfectly suited to families wanting a fun waterfront lifestyle where kids can safely play in the waters of North West Arm.