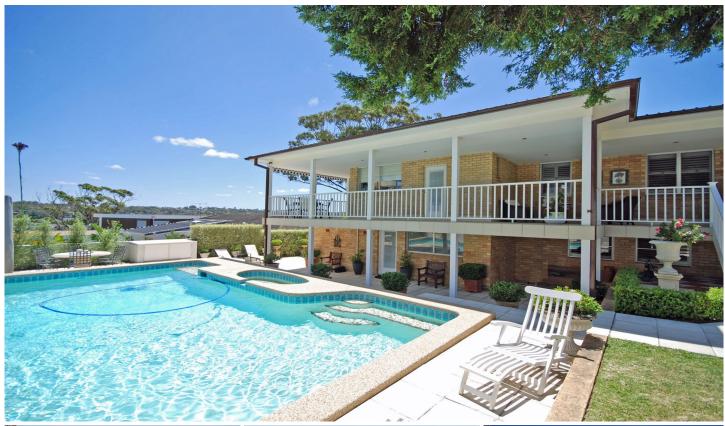

## 14 Trevalsa Place Burraneer NSW

Situated in one of Burraneer's best streets is this exquisite fully renovated family residence with multiple living areas both formal & informal, manicured gardens & a salt water inground pool capturing magnificent water views.

This much loved family home features 4 bedrooms plus a self-contained apartment with rumpus or a 5th bedroom. A huge double garage, magnificent entertaining terraces to capture sun & alfresco living. Land size 835sqm with wide 24.16m frontage. A truly beautiful family lifestyle.