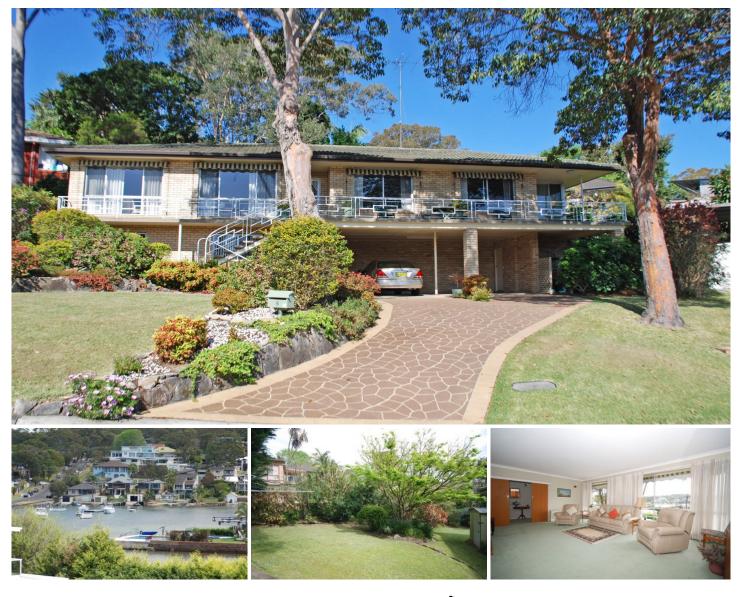

## **6 Wren Place Burraneer NSW**

Beautifully positioned in a quiet cul-de-sac location with a fabulous open outlook & water views of Burraneer Bay this delightful family residence offers the perfect opportunity to create a wonderful lifestyle.

Featuring 3 bedrooms plus study, separate rumpus room or possible self contained in-law accommodation, spacious lounge & dining with picture windows capturing the views.

Sundrenched lawns & gardens, large terrace & excellent car parking. Short stroll to the local Burraneer shopping centre for your morning coffee, local schools & transport are close by and water access is across the road.

Land size 866m<sup>2</sup>. First time offered by original owners. Families will love this home. Your inspection recommended.