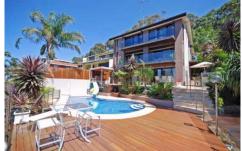

## Gymea Bay

Sitting close to the waters edge this luxurious street to waterfront home offers a stylish modern lifestyle with panoramic water views from most rooms.

Featuring 4 bedrooms plus study, 3 bathrooms, stunning eat-in kitchen, family lounge and dining with coffee/wine bar plus separate rumpus room, double garage & gym/office/workshop.

Superb indoor/outdoor entertaining, lush tropical gardens, bbq area & pool with a water slide. The deep waterfront features jetty, pontoon, mooring poles & davit.

This is one of the best homes you will find.