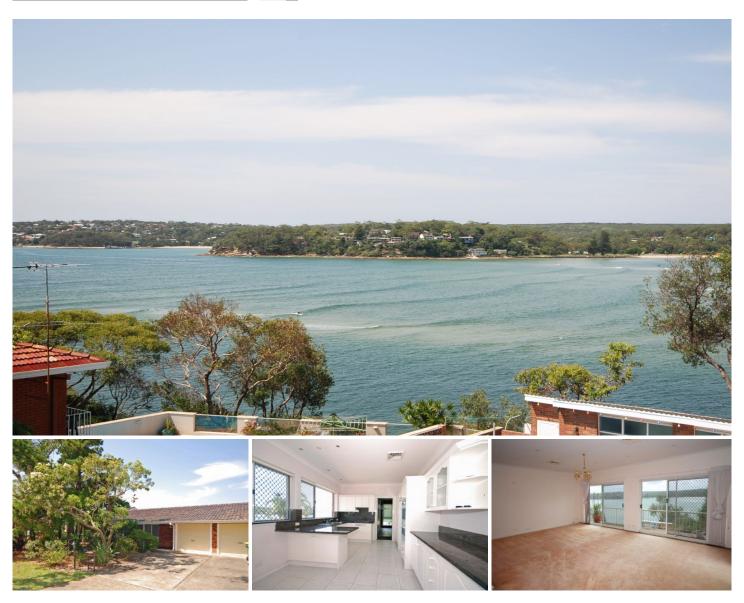

## 44 Rutherford Avenue Burraneer NSW

Ready for your personal touches this spacious family residence features 3 bedrooms, 3 bathrooms separate dining, fabulous eat-in kitchen, large open plan lounge, huge double garage & separate rumpus/games room (perfect for more bedrooms if needed).

Spectacular water views are enjoyed from the living areas, kitchen and alfresco terrace. This is a lower price range waterfront and makes for affordable buying in this perfect dress circle location.

We welcome your inspection & if you have any queries please feel free to call us anytime.