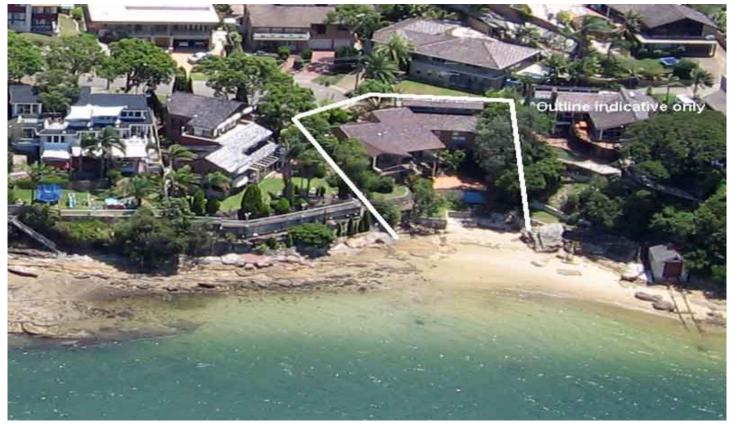

## 7 Bell Place Burraneer NSW

A fabulous spacious 5 bedroom family residence with formal lounge & dining, gourmet kitchen with family entertaining. Terrific large sundrenched balcony capturing the morning sun, ideal for meals or just to relax and watch the boats go by. A separate rumpus room for all the parties.

At the water is a great boatshed and the best feature of them all is the beautiful sandy beach that is so unique to this wonderful waterfront home. A beautiful home in a prestige cul de sac location. We recommend your inspection.

5 🗀 3 🔓 2 🖨

Land Size: 891 sqm

View : https://www.burraneer.com.au/sale/nsw/sut

herland/burraneer/residential/house/571940

3

Stuart Payne 02 9523 8333