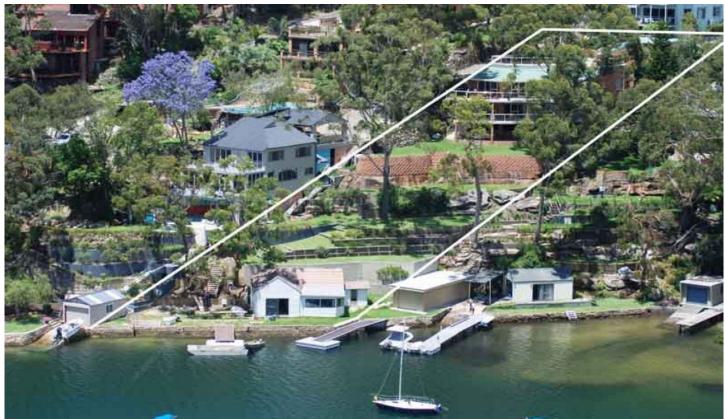

## 66 Ellesmere Road Gymea Bay NSW

Nestled in one of the most serene small Bays on the beautiful Port Hacking River is this immaculate large master-built full brick family residence.

Excellent formal & informal living areas, 4 big bedrooms & unparallelled entertaining from alfresco balconies overlooking fully landscaped lawns & gardens. Double garage plus storage & plenty of visitor parking. LAND SIZE APPROXIMATELY 1250sqm.

OUTSTANDING WATERFRONT WITH LEVEL LAWN & COTTAGE AT THE WATERS EDGE, JETTY & PONTOON.

This home is without doubt one of the best you will ever see!

4 📭 3 🔓 2 😭

Land Size: 1250 sqm

View : https://www.burraneer.com.au/sale/nsw/sut