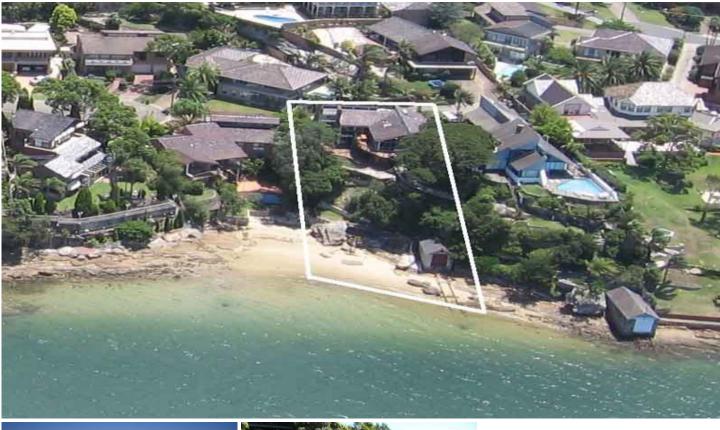

9 Bell Place Cronulla NSW

A TRULY SENSATIONAL WATERFRONT OPPORTUNITY WITH YOUR OWN LITTLE PIECE OF SOUTH PACIFIC PARADISE AT YOUR DOORSTEP. Golden sandy beach with sandstone boatshed & sliprails for your boat.

Nestled away in a very quiet cul-de-sac is this contemporary styled residence with 4 bedrooms plus study & lovely kitchen & family room to watch every boat pass by.

Good size lounge & dining room, separate rumpus, inground pool & huge timber patios for your guests & champagne! We invite your inspection & your negotiation for this fine piece of real estate. Land size 1154sqm.